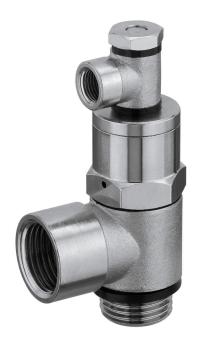

# **AVENTICS Series NR02 Non-return** valves

AVENTICS Series NR02, thanks to an array of connection options, the NR non-return valves can be screwed in separately and are also suitable for direct installation in piping. NR02 non-return valves a pneumatically pilot operated.

#### Technical data

Industry Industrial
Type Poppet valve
Mounting thread-in
Compressed air connection 1 G 1/8

Compressed air connection type 1 Internal thread

Compressed air connection 2 G 1/8

Compressed air connection type 2 External thread