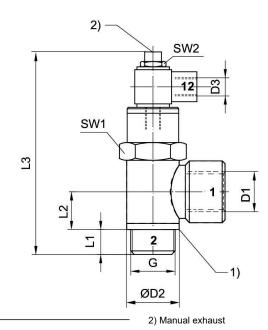

#### Material

Housing material

Surface housing

Seal material

Part No.

**Dimensions** 

**Brass** 

nickel-plated

Acrylonitrile butadiene rubber

0821003045

|            | G     | D1    | D2 | D3 | L1  | L2   | L3 | SW1 | SW2 |
|------------|-------|-------|----|----|-----|------|----|-----|-----|
| 0821003045 | G 1/8 | G 1/8 | 14 | M5 | 6   | 9.5  | 62 | 13  | 8   |
| 0821003046 | G 1/8 | G 1/4 | 18 | M5 | 8.2 | 10.3 | 67 | 17  | 8   |