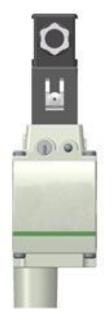

# Filling unit, electrically operated, Series 653 G653A6S660A00F1

#### **Technical data**

Industry Activation Nominal flow Qn Compressed air connection Working pressure min. Working pressure max Certificates Connection type Parts Type Min. ambient temperature Max. ambient temperature Industrial Electrically 8230 I/min G 1 3.8 bar 10 bar ATEX optional Pipe connection Filling valve Poppet valve -10 °C 50 °C