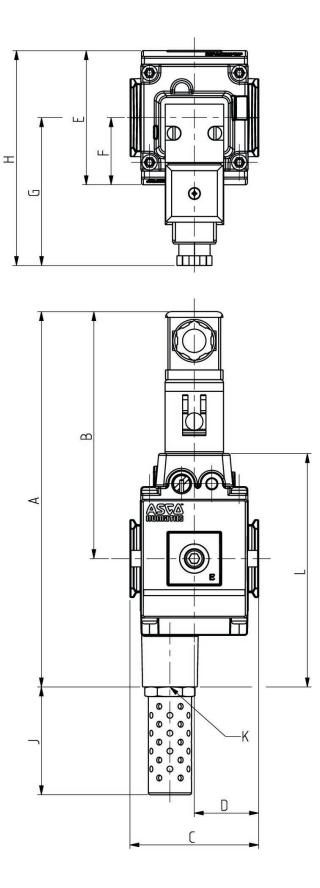

## Dimensions

| Series | 653   |
|--------|-------|
| А      | 214   |
| В      | 137   |
| С      | 90    |
| D      | 45    |
| E      | 93,1  |
| F      | 46,5  |
| G      | 94    |
| Н      | 140,5 |
| J      | 81,2  |
| к      | G 1   |
| L      | 142   |