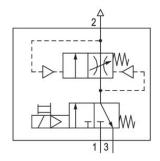

### **Technical information**

If P1 supply flow is restricted on valves with internal pilot supply, temporary leakage can occur.

The min. control pressure must be adhered to, since otherwise faulty switching and valve failure may result!