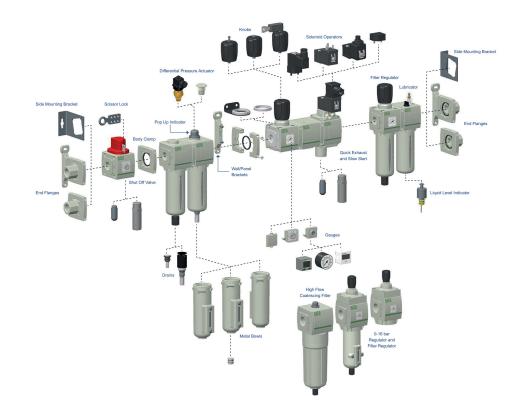

ly, temporary leakage can occur.

The min. control pressure must be adhered to, since otherwise faulty switching and valve failure may result!

The pressure dew point must be at least 15 °C less than ambient and medium temperature and may not exceed 3 °C.

The oil content of compressed air must remain constant during the life cycle.

Use only the approved oils from AVENTICS. Further information can be found in the "Technical information" document (available in https://www.emerson.com/en-us/support).



## Dimensions





| Series | 653   |
|--------|-------|
| А      | 214   |
| В      | 137   |
| С      | 90    |
| D      | 45    |
| E      | 93,1  |
| F      | 46,5  |
| G      | 94    |
| Н      | 140,5 |
| J      | 81,2  |
| к      | G 1   |
| L      | 142   |

## Accessories overview