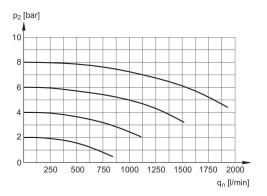

### **Technical information**

The pressure dew point must be at least 15 °C less than ambient and medium temperature and may not exceed 3 °C.

Nominal flow Qn with secondary pressure p2 = 6 bar at  $\Delta p$  = 1 bar

## Dimensions in mm

A1 = input A2 = output A3 = output

Nominal flow 1 > 3 p2 = Secondary pressure qn = Nominal flow

# Flow rate characteristic, p2 = 0,05 - 7 bar

Nominal flow Qn 1 to 2 p2 = Secondary pressure qn = Nominal flow