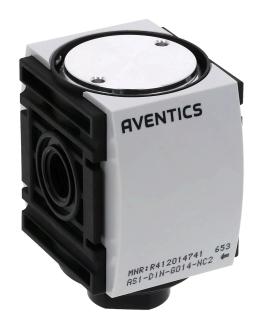

# Distributor, Series AS1-DIN

# R412014741

#### General series information Series AS1

■ The AVENTICS Series AS1 is a modular, versatile maintenance unit for universal application. This Series offers compact dimensions, is highly efficient, lightweight and easy-to-use. The AVENTICS Series AS guarantees reliability, safety, and efficiency with a simplified assembly and maintenance efforts.