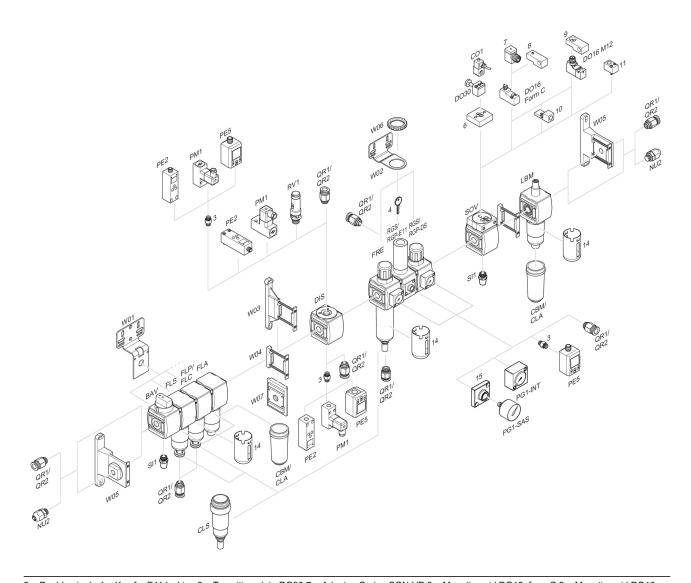

#### Accessories overview

3 = Double nipple 4 = Key for E11 locking 6 = Transition plate DO30 7 = Adapter, Series CON-VP 8 = Mounting aid DO16, form C 9 = Mounting aid DO16, M12 10 = Adapter for external pilot air 11 = Adapter pneumatic operation 14 = Protective guard 15 = Transition plate for assembling a pressure gauge with connection thread G 1/8