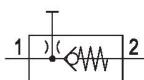

#### Technical data

Industry Industrial
Parts Distributor

Non-return valve

Port G 1/4
Air supply right

Type Can be assembled into blocks

Version Distributor 1x

Mounting orientation

Working pressure min.