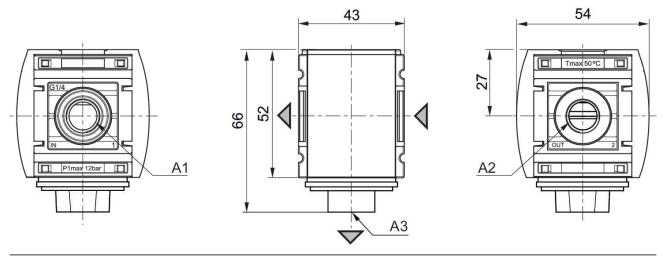

## Dimensions in mm

A1 = input A2 = output A3 = output

Nominal flow 1 > 3 p2 = Secondary pressure qn = Nominal flow