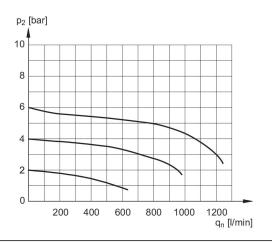

# Flow rate characteristic, p2 = 0,05 - 7 bar

Nominal flow Qn 1 to 2 p2 = Secondary pressure qn = Nominal flow