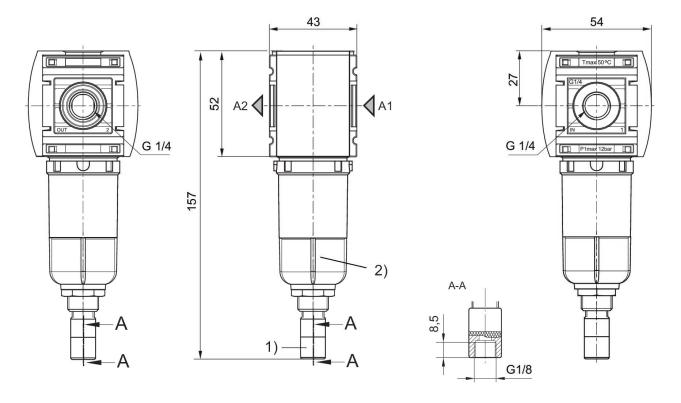

ar

1.9 bar

1.9 bar

1.0 °C

1.9 °C

1.9 °C

Medium Compressed air Neutral gases

Air supply right



Max. achievable compressed air class acc. to 2:-:3

ISO 8573-1:2010

Filter reservoir volume 12 cm<sup>3</sup>

Filter element exchangeable
Weight 0.258 kg
Mounting orientation vertical

Type Can be assembled into blocks

## Material

Housing material Polyamide

Material front plate Acrylonitrile butadiene styrene
Seal material Acrylonitrile butadiene rubber

Material reservoir metal

Material filter insert Impregnated paper

Part No. R412014690

#### **Technical information**

The pressure dew point must be at least 15 °C less than ambient and medium temperature and may not exceed 3 °C.

Nominal flow Qn with secondary pressure p2 = 6 bar at  $\Delta p$  = 0,1 bar



## Dimensions in mm



Fully automatic condensate drain
 Reservoir: metal

# Flow rate characteristic, p2 = 0,05 - 7 bar



p1 = Working pressure p2 = Secondary pressure qn = Nominal flow



## Accessories overview



3 = Double nipple 4 = Key for E11 locking 6 = Transition plate DO30 7 = Adapter, Series CON-VP 8 = Mounting aid DO16, form C 9 = Mounting aid DO16, M12 10 = Adapter for external pilot air 11 = Adapter pneumatic operation 14 = Protective guard 15 = Transition plate for assembling a pressure gauge with connection thread G 1/8