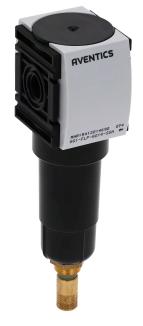

# Pre-filter, Series AS1-FLP

# R412014690

#### General series information Series AS1

■ The AVENTICS Series AS1 is a modular, versatile maintenance unit for universal application. This Series offers compact dimensions, is highly efficient, lightweight and easy-to-use. The AVENTICS Series AS guarantees reliability, safety, and efficiency with a simplified assembly and maintenance efforts.

#### Technical data

Industry Industrial Parts Pre-filter

Reservoir Metal reservoir without window

Port G 1/4 Filter porosity 0.3  $\mu$ m Nominal flow Qn 350 I/min

Condensate drain fully automatic, open without pressure