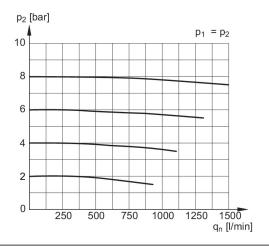

# Flow rate characteristic, p2 = 0,05 - 7 bar

p1 = Working pressure p2 = Secondary pressure qn = Nominal flow

#### **Technical information**

The pressure dew point must be at least 15 °C less than ambient and medium temperature and may not exceed 3 °C.

Nominal flow Qn with secondary pressure p2 = 6 bar at  $\Delta p$  = 0,1 bar