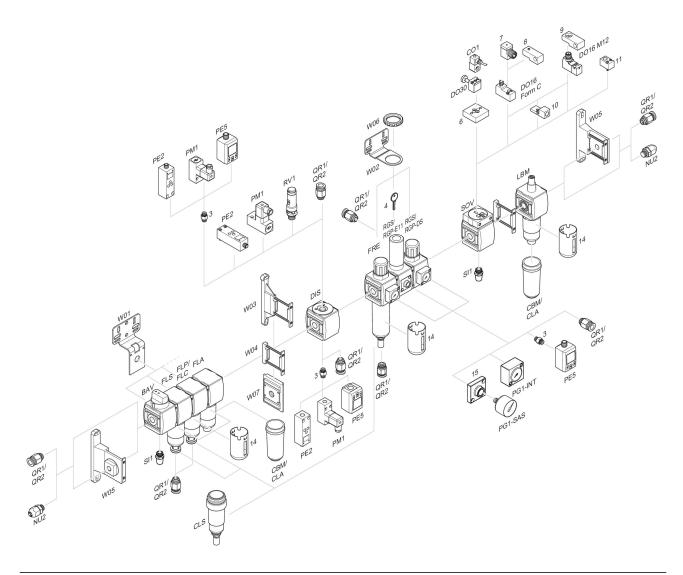

## Accessories overview

3 = Double nipple 4 = Key for E11 locking 6 = Transition plate DO30 7 = Adapter, Series CON-VP 8 = Mounting aid DO16, form C 9 = Mounting aid DO16, M12 10 = Adapter for external pilot air 11 = Adapter pneumatic operation 14 = Protective guard 15 = Transition plate for assembling a pressure gauge with connection thread G 1/8