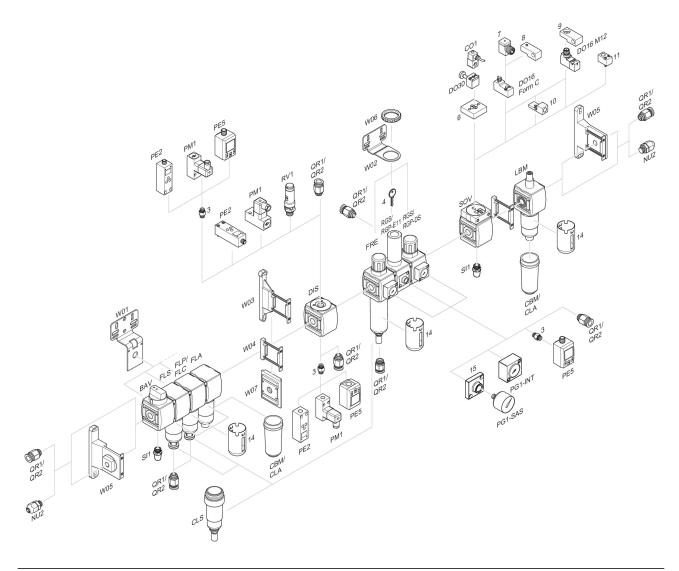

#### Accessories overview

3 = Double nipple 4 = Key for E11 locking 6 = Transition plate DO30 7 = Adapter, Series CON-VP 8 = Mounting aid DO16, form C 9 = Mounting aid DO16, M12 10 = Adapter for external pilot air 11 = Adapter pneumatic operation 14 = Protective guard 15 = Transition plate for assembling a pressure gauge with connection thread G 1/8