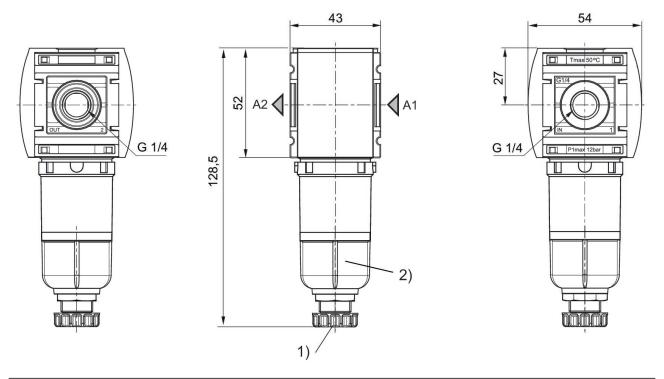

### Dimensions in mm

Semi-automatic condensate drain
 Reservoir: metal

#### Technical data

Industry Industrial Parts Pre-filter

Reservoir Metal reservoir without window

Port G 1/4 Filter porosity 0.3  $\mu$ m Nominal flow Qn 350 I/min

Condensate drain semi-automatic, open without pressure