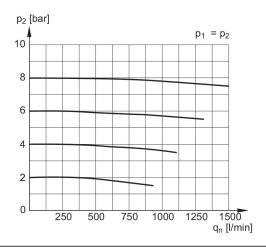

## Flow rate characteristic, p2 = 0,05 - 7 bar

p1 = Working pressure p2 = Secondary pressure qn = Nominal flow

#### Technical information

The pressure dew point must be at least 15 °C less than ambient and medium temperature and may not exceed 3 °C.

Nominal flow Qn with secondary pressure p2 = 6 bar at  $\Delta p$  = 0,1 bar