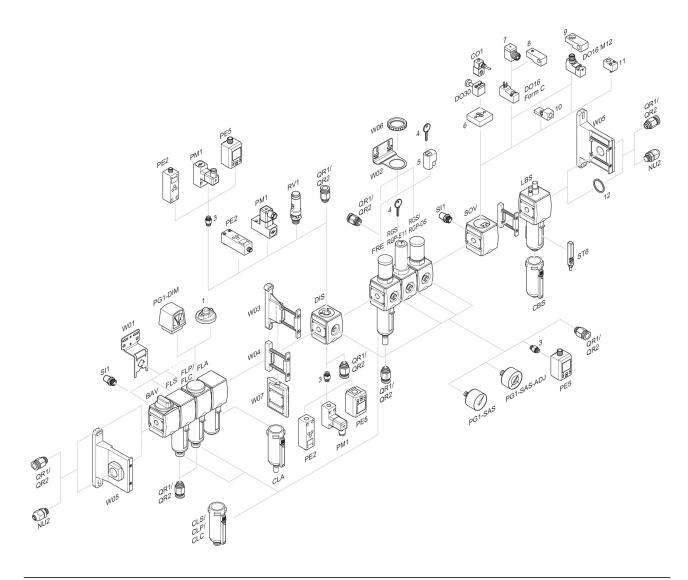

#### Accessories overview

1 = contamination display 3 = Double nipple 4 = Key for E11 locking 5 = mortise lock 6 = Transition plate DO30 7 = Adapter, Series CON-VP 8 = Mounting aid DO16, form C 9 = Mounting aid DO16, M12 10 = Adapter for external pilot air 11 = Adapter pneumatic operation 12 = Sealing ring