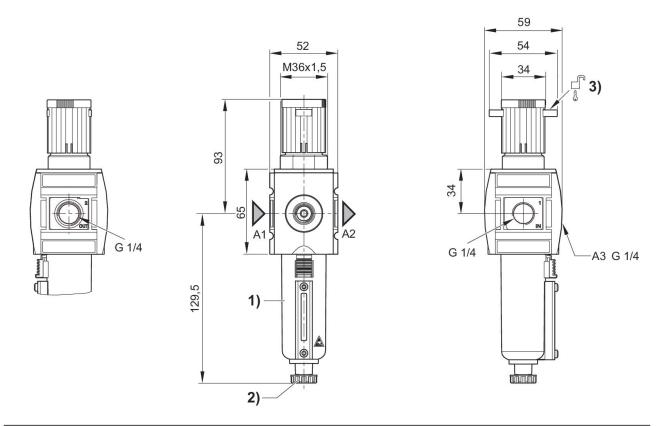

#### **Dimensions in mm**

A1 = input

- A2 = output
- A3 = pressure gauge connection

1) Metal reservoir

2) Semi-automatic condensate drain
3) Mounting option for padlocks, max. shackle Ø 8