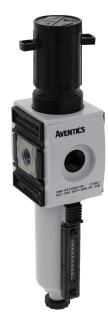

# AVENTICS Series AS2 Air Preparation Units

The AVENTICS Series AS2 is a modular, versatile maintenance unit for universal application. This Series offers compact dimensions, is highly efficient, lightweight and easy-to-use. The AVENTICS Series AS guarantees reliability, safety, and efficiency with a simplified assembly and maintenance efforts.

Industrial Filter pressure regulator reservoir, metal, with inspection glass G 1/4 2100 l/min 25 µm semi-automatic, open without pressure without pressure gauge 1.5 bar 16 bar -10 °C 50 °C 0.5 bar 8 bar for padlocks 1-part Can be assembled into blocks single vertical

## Filter pressure regulator, Series AS2-FRE

R412006180

| Regulator type<br>Regulator function<br>Filter element       | Diaphragm-type pressure regulator<br>with relieving air exhaust<br>exchangeable |
|--------------------------------------------------------------|---------------------------------------------------------------------------------|
| Filter reservoir volume                                      | 28 cm <sup>3</sup>                                                              |
| Max. achievable compressed air class acc. to ISO 8573-1:2010 | 7:7:-                                                                           |
| Medium                                                       | Compressed air<br>Neutral gases                                                 |
| Weight                                                       | 0.537 kg                                                                        |
| Material                                                     |                                                                                 |
| Housing material                                             | Polyamide                                                                       |
| Seal material                                                | Acrylonitrile butadiene rubber                                                  |
| Material front plate                                         | Acrylonitrile butadiene styrene                                                 |
| Material threaded bushing                                    | Die cast zinc                                                                   |
| Material reservoir                                           | Die cast zinc                                                                   |
| Material filter insert                                       | Polyethylene                                                                    |
| Part No.                                                     | R412006180                                                                      |