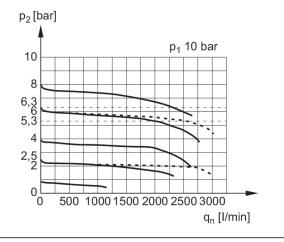

#### Flow rate characteristic, p2 = 0.05 - 7bar

p1 = Working pressure

p2 = Secondary pressure

qn = Nominal flow