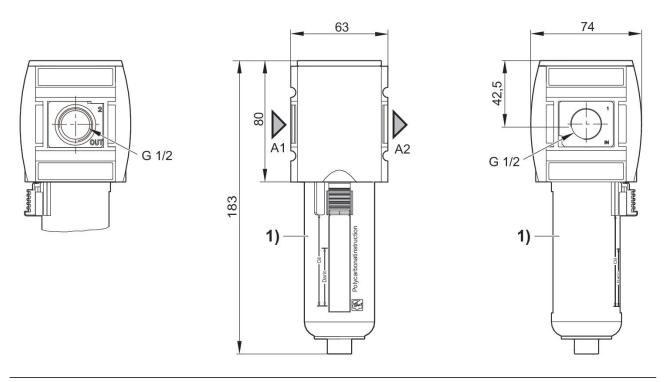

### Dimensions in mm

A1 = input

A2 = output 1) Plastic reservoir and protective guard with window

EMERSON 3