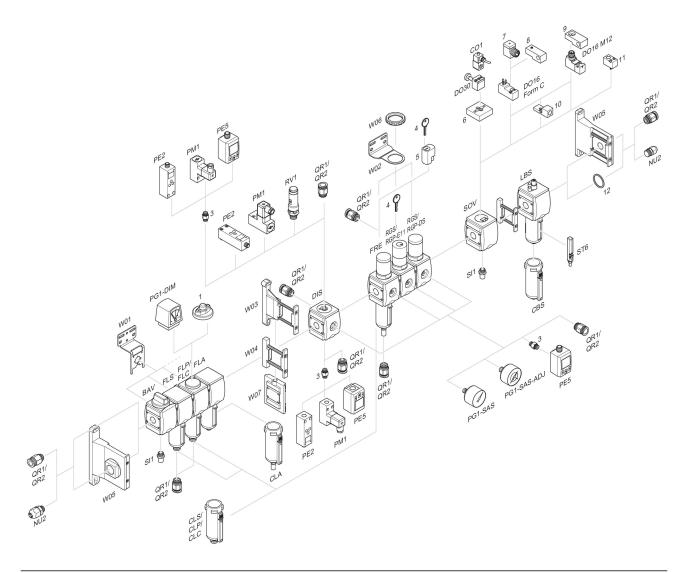

### Accessories overview

1 = contamination display 3 = Double nipple 4 = Key for E11 locking 5 = mortise lock 6 = Transition plate DO30 7 = Adapter, Series CON-VP 8 = Mounting aid DO16, form C 9 = Mounting aid DO16, M12 10 = Adapter for external pilot air 11 = Adapter pneumatic operation 12 = Sealing ring