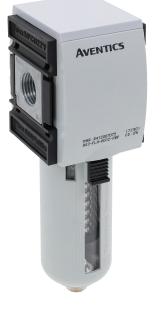

### Active carbon filter, Series AS3-FLA R412007075

#### **Series AS3**

The AVENTICS Series AS3 is a modular, versatile maintenance unit for universal application. This Series offers compact dimensions, is highly efficient, lightweight and easy-to-use. The AVENTICS Series AS guarantees reliability, safety, and efficiency with a simplified assembly and maintenance efforts.

## Active carbon filter, Series AS3-FLA

R412007075

Туре

Can be assembled into blocks

| Material                  |                                 |
|---------------------------|---------------------------------|
| Housing material          | Polyamide                       |
| Material front plate      | Acrylonitrile butadiene styrene |
| Seal material             | Acrylonitrile butadiene rubber  |
| Material threaded bushing | Die cast zinc                   |
| Material reservoir        | Polycarbonate                   |
| Material protective guard | Polyamide                       |
| Material filter insert    | Active carbon                   |
| Part No.                  | R412007075                      |