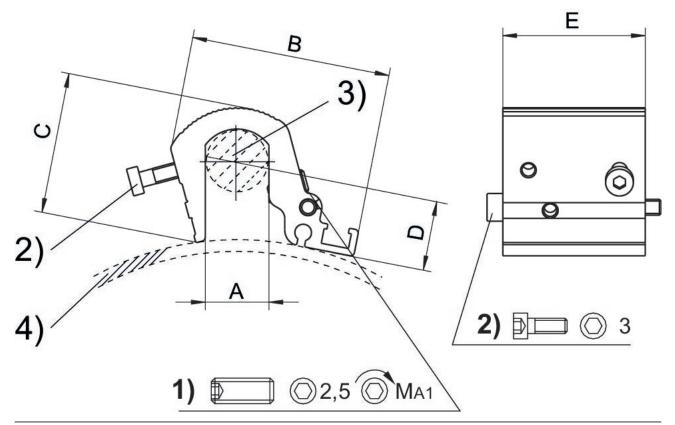

## Material

Housing material Part No.

Industrial ST6 SN2 SN6 SN1 SM6 C12P ITS 160 mm 200 mm 0.058 kg

Aluminum R412017979

1) Clamping threaded pin 2) Mounting screws for sensor 3) Tie rod 4) Cylinder profile

| Cylinders Ø     | Part No.   | А  | В  | С    | D   | E  | MA1 [Nm] |
|-----------------|------------|----|----|------|-----|----|----------|
| 160 -<br>200 mm | R412017979 | 16 | 51 | 36   | 6.8 | 36 | 2        |
| 250 -<br>320 mm | R412017980 | 24 | 56 | 44.5 | 6.8 | 36 | 2        |