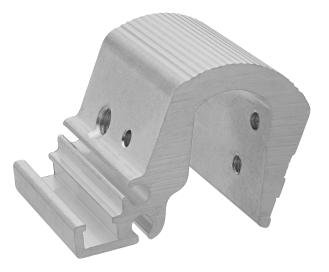

## Sensor mounting, Series CB1

R412017979

General series information AVENTICS Sensor mountings

 AVENTICS Sensors mountings are especially designed to mount AVENTICS sensors on various cylinders.

## Material

Housing material Part No.

Industrial ST6 SN2 SN6 SN1 SM6 C12P ITS 160 mm 200 mm 0.058 kg

Aluminum R412017979

1) Clamping threaded pin 2) Mounting screws for sensor 3) Tie rod 4) Cylinder profile