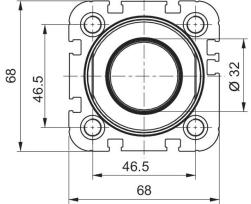

-|
| 10 bar |
| 82 N   |
| 6280 N |
| 1500 N |
|        |

switching operation

Medium Compressed air

Min. medium temperature -20 °C Max. medium temperature 80 °C Max. particle size 50  $\mu$ m Oil content of compressed air max. 5 mg/m³

#### Material

Piston rod Stainless Steel
Material, front cover Aluminum
Cylinder tube Aluminum
End cover Aluminum
Part No. R452000798

#### **Technical information**

The pressure dew point must be at least 15 °C less than ambient and medium temperature and may not exceed 3 °C.

The oil content of compressed air must remain constant during the life cycle.

Use only the approved oils from AVENTICS. Further information can be found in the "Technical information" document (available in https://www.emerson.com/en-us/support).



## Dimensions in mm













# Maximum permissible moving mass depending on the impact speed Ø 50 mm Axle pivot version



# Max. permissible radial bearing load F during switching operation Ø 50 mm Axle pivot version





### Accessories overview