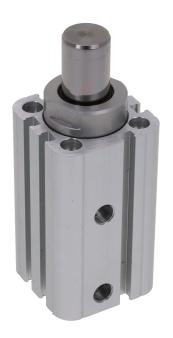

# Compact cylinder, Series CCI-SC

R452000798

General series information AVENTICS Serie CCI-SC Stopper Compact Cylinders

■ Pneumatic cylinders with reinforced piston rod, featuring high resistance to shocks and radial loads. Typically used in conveyor belts and other special machinery, to allow stopping loads smoothly and safely, up to 90Kg weight. Mounting holes dimensions are compatible with ISO 21287.

### Technical data

Industry Industrial

Standards Based on ISO 21287

 Piston Ø
 50 mm

 Stroke
 30 mm

 Ports
 1/8 NPT

Functional principle double-acting with spring return, extended

without pressure

Cushioning Elastic cushioning
Magnetic piston Piston with magnet

Cylinder special features Axle pivot version

Pressure for determining piston forces 6,3 bar
Retracting piston force 730 N
Extracting piston force 1237 N
Min. ambient temperature -20 °C
Max. ambient temperature 80 °C