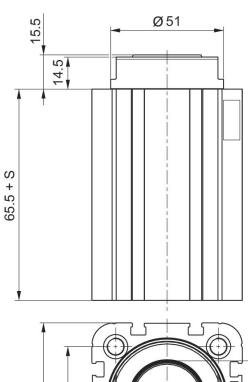

---|
| 10 bar |
| 82 N   |
| 6280 N |
| 1500 N |
|        |

switching operation

Medium Compressed air

Min. medium temperature -20 °C Max. medium temperature 80 °C Max. particle size 50  $\mu$ m Oil content of compressed air max. 5 mg/m³

#### Material

Piston rod Stainless Steel
Material, front cover Aluminum
Cylinder tube Aluminum
End cover Aluminum
Part No. R452000798

#### **Technical information**

The pressure dew point must be at least 15 °C less than ambient and medium temperature and may not exceed 3 °C.

The oil content of compressed air must remain constant during the life cycle.

Use only the approved oils from AVENTICS. Further information can be found in the "Technical information" document (available in https://www.emerson.com/en-us/support).



## Dimensions in mm













# Maximum permissible moving mass depending on the impact speed Ø 50 mm Axle pivot version



# Max. permissible radial bearing load F during switching operation Ø 50 mm Axle pivot version





### Accessories overview