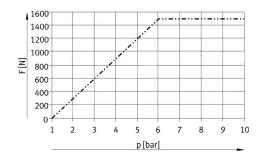

| 2 bar  |
|--------|
| 10 bar |
| 82 N   |
| 6280 N |
| 1500 N |
|        |

switching operation

Medium Compressed air

Min. medium temperature -20 °C Max. medium temperature 80 °C Max. particle size 50  $\mu$ m Oil content of compressed air max. 5 mg/m³