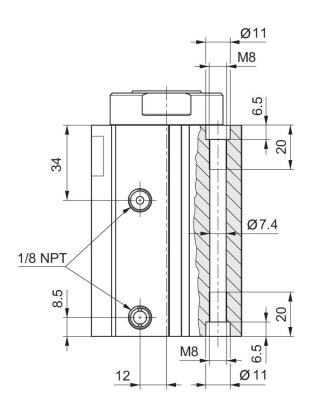

-------|
| 10 bar |
| 82 N   |
| 6280 N |
| 1500 N |
|        |

switching operation

Medium Compressed air

Min. medium temperature -20 °C Max. medium temperature 80 °C Max. particle size 50  $\mu$ m Oil content of compressed air max. 5 mg/m³

#### Material

Piston rod Stainless Steel
Material, front cover Aluminum
Cylinder tube Aluminum
End cover Aluminum
Part No. R452000798

#### **Technical information**

The pressure dew point must be at least 15 °C less than ambient and medium temperature and may not exceed 3 °C.

The oil content of compressed air must remain constant during the life cycle.

Use only the approved oils from AVENTICS. Further information can be found in the "Technical information" document (available in https://www.emerson.com/en-us/support).



## Dimensions in mm













# Maximum permissible moving mass depending on the impact speed Ø 50 mm Axle pivot version



# Max. permissible radial bearing load F during switching operation Ø 50 mm Axle pivot version





### Accessories overview