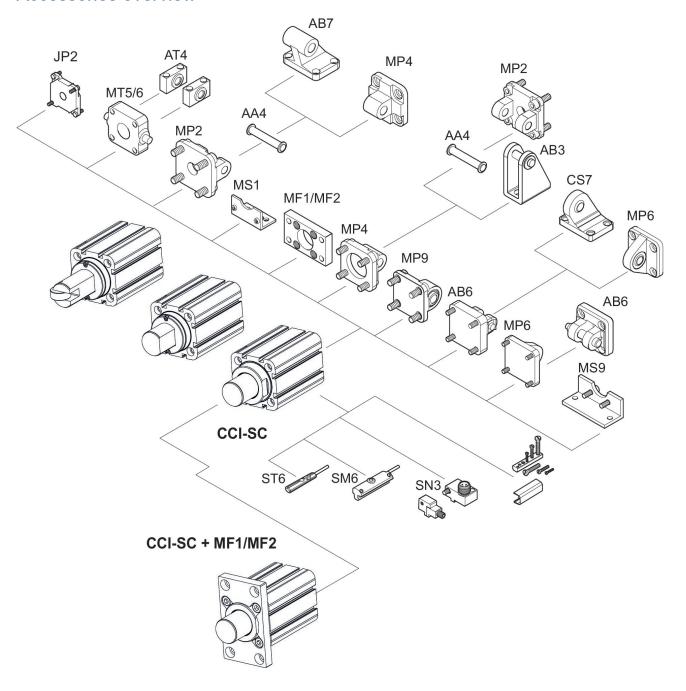

max. 5 mg/m³

#### Material

Piston rod Stainless Steel
Material, front cover Aluminum
Cylinder tube Aluminum
End cover Aluminum
Part No. R452000798

#### **Technical information**

The pressure dew point must be at least 15 °C less than ambient and medium temperature and may not exceed 3 °C.

The oil content of compressed air must remain constant during the life cycle.

Use only the approved oils from AVENTICS. Further information can be found in the "Technical information" document (available in https://www.emerson.com/en-us/support).



## Dimensions in mm













# Maximum permissible moving mass depending on the impact speed Ø 50 mm Axle pivot version



# Max. permissible radial bearing load F during switching operation Ø 50 mm Axle pivot version





### Accessories overview