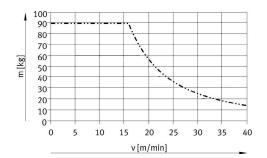

# Maximum permissible moving mass depending on the impact speed Ø 50 mm Axle pivot version