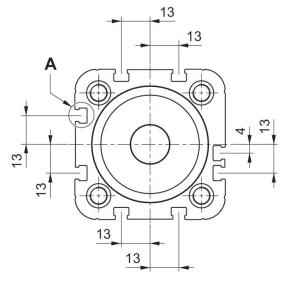

-----|
| 10 bar |
| 82 N   |
| 6280 N |
| 1500 N |
|        |

switching operation

Medium Compressed air

Min. medium temperature -20 °C Max. medium temperature 80 °C Max. particle size 50  $\mu$ m Oil content of compressed air max. 5 mg/m³

#### Material

Piston rod Stainless Steel
Material, front cover Aluminum
Cylinder tube Aluminum
End cover Aluminum
Part No. R452000798

#### **Technical information**

The pressure dew point must be at least 15 °C less than ambient and medium temperature and may not exceed 3 °C.

The oil content of compressed air must remain constant during the life cycle.

Use only the approved oils from AVENTICS. Further information can be found in the "Technical information" document (available in https://www.emerson.com/en-us/support).



## Dimensions in mm













# Maximum permissible moving mass depending on the impact speed Ø 50 mm Axle pivot version



# Max. permissible radial bearing load F during switching operation Ø 50 mm Axle pivot version





### Accessories overview