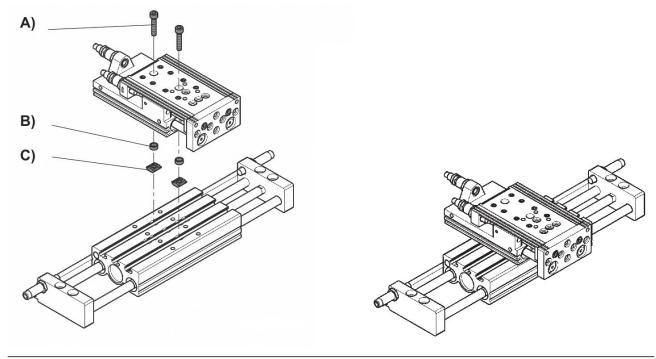

### **Dimensions**

| Easy2Com-<br>bine kit | A 1)      |           | С           |
|-----------------------|-----------|-----------|-------------|
| CK2-LI-01             | 2 x M4x16 | 2 x Ø 9–7 | 2 x N6 / M4 |

<sup>1)</sup> tightening torque M4 = 3,5 Nm  $\pm$  10%, M5 = 6,0 Nm  $\pm$  10%

<sup>1)</sup> Screws 2) centering sleeves 3) T-groove nut