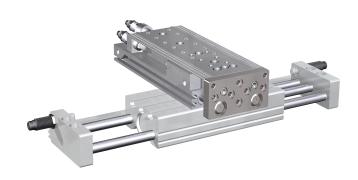

# **AVENTICS Series Easy-2-Combine Interface**

The AVENTICS Easy-2-Combine standardized mounting interface with interlocking connections make it possible to combine the mini slide, rodless cylinders and rotary modules into multi-axis systems without additional connection plates. This simplifies machine design and construction and saves time and money.