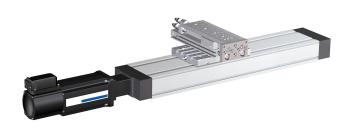

# **AVENTICS Series Easy-2-Combine Interface**

The AVENTICS Easy-2-Combine standardized mounting interface with interlocking connections make it possible to combine the mini slide, rodless cylinders and rotary modules into multi-axis systems without additional connection plates. This simplifies machine design and construction and saves time and money.