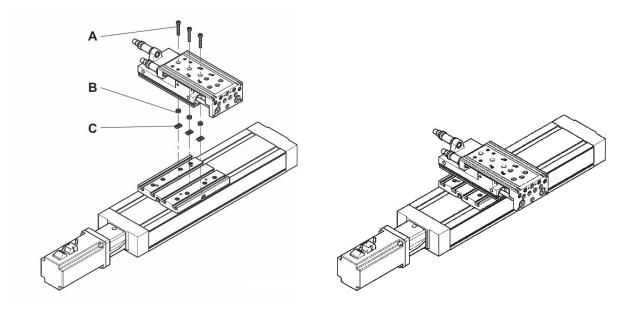

## slide mounting: transverse

Scope of delivery: A) screws B) centering sleeves C) sliding blocks

| Easy2Com-<br>bine kit | A 1) 2)     | В        | С           |
|-----------------------|-------------|----------|-------------|
| CK2-LI-06             | 2 x M5x26,5 | 2 x Ø 9  | 2 x N6 / M5 |
| CK2-LI-07             | 2 x M6x32   | 2 x Ø 12 | 2 x N8 / M6 |