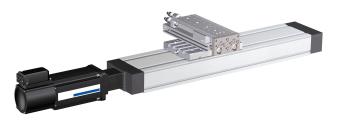

## AVENTICS Series Easy-2-Combine Interface

The AVENTICS Easy-2-Combine standardized mounting interface with interlocking connections make it possible to combine the mini slide, rodless cylinders and rotary modules into multi-axis systems without additional connection plates. This simplifies machine design and construction and saves time and money.