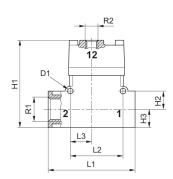

#### Material

Housing material Seal material Part No. Dimensions Die cast zinc Acrylonitrile butadiene rubber 0821003027

|            | R1    | R2    | Ø D1 | L1 | L2 | L3 | H1 | H2 | H3 |
|------------|-------|-------|------|----|----|----|----|----|----|
| 0821003027 | G 3/8 | G 1/8 | 4.3  | 72 | 44 | 18 | 72 | 15 | 15 |
| 0821003028 | G 1/2 | G 1/8 | 4.3  | 72 | 44 | 18 | 72 | 15 | 15 |