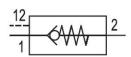

#### Technical data

Industry Industrial
Type Poppet valve

Mounting installing in piping

Compressed air connection 1 G 3/8

Compressed air connection type 1 Internal thread

Compressed air connection 2 G 3/8

Compressed air connection type 2 Internal thread

Compressed air connection 12 G 1/8
Nominal flow Qn 1 to 2 2200 I/min

Nominal flow Qn 2 to 1

Min. working pressure

Max. working pressure

1 bar

12 bar

Min. ambient temperature

-10 °C