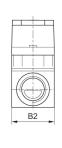

#### Technical data

Industry Industrial
Type Poppet valve

Mounting installing in piping

Compressed air connection 1 G 3/8

Compressed air connection type 1 Internal thread

Compressed air connection 2 G 3/8

Compressed air connection type 2 Internal thread

Compressed air connection 12 G 1/8
Nominal flow Qn 1 to 2 2200 I/min

Nominal flow Qn 2 to 1

Min. working pressure

Max. working pressure

1 bar

12 bar

Min. ambient temperature

-10 °C

Max. ambient temperature

60 °C

Min. medium temperature -10 °C

Max. medium temperature 60 °C

Medium Compressed air

Weight 0.23 kg

## Pilot-operated non-return valve, Series NR02

0821003027

Series NR02

2024-01-24

#### Material

Housing material Seal material Part No. Dimensions Die cast zinc Acrylonitrile butadiene rubber 0821003027





|            | R1    | R2    | Ø D1 | L1 | L2 | L3 | H1 | H2 | H3 |
|------------|-------|-------|------|----|----|----|----|----|----|
| 0821003027 | G 3/8 | G 1/8 | 4.3  | 72 | 44 | 18 | 72 | 15 | 15 |
| 0821003028 | G 1/2 | G 1/8 | 4.3  | 72 | 44 | 18 | 72 | 15 | 15 |

|            | B1 |
|------------|----|
| 0821003027 | 35 |
| 0821003028 | 35 |