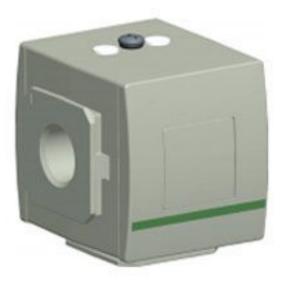

# Distributor, Series 653

G653AD006CA0000

General series information Series 653

The AVENTICS Series 653 is an easy-toinstall line of pneumatic filters, regulators and lubricators (FRLs) that offer the industry's highest flow rates and widest temperature ratings. Available in 1/2-inch, 3/4-inch, and 1-inch port sizes, these FRLs are ideal for automotive and tire, packaging, food and beverage, and process applications requiring highly reliable operation and robust, modern-looking equipment. Available with integrated redundant safe exhaust valve and IIoT enabled air flow sensor.