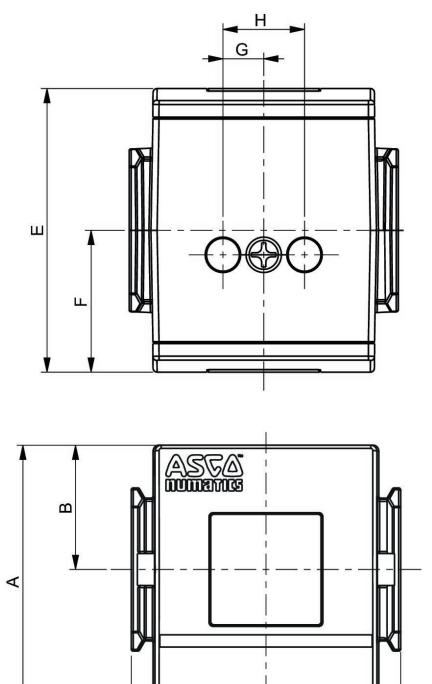

# Dimensions

D

С

| Series | 653  |  |
|--------|------|--|
| А      | 86,5 |  |
| В      | 41   |  |
| С      | 90   |  |
| D      | 45   |  |
| E      | 93   |  |
| F      | 46,5 |  |
| G      | 10   |  |
| Н      | 20   |  |