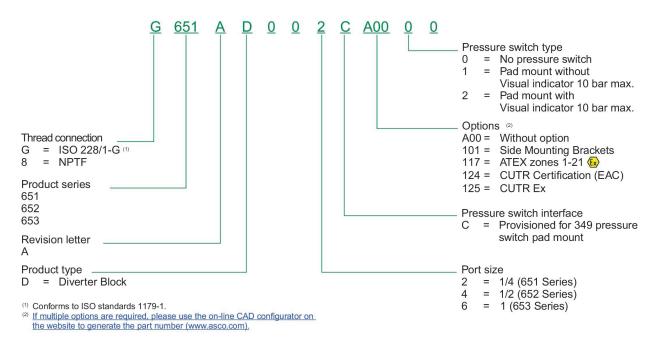

# Ordering information

| G   | Thread con-<br>nection | G   | ISO 228/1-G |
|-----|------------------------|-----|-------------|
| 8   | NPTF                   |     |             |
| 651 | Product series         | 651 |             |
| 652 |                        |     |             |
| 653 |                        |     |             |
| А   | Revision<br>letter     | А   |             |

### Distributor, Series 653 G653AD006CA0000

| G   | Thread con-<br>nection                                  | G   | ISO 228/1-G                                              |
|-----|---------------------------------------------------------|-----|----------------------------------------------------------|
| D   | Product type                                            | D   | Divert-<br>er block                                      |
| 0   |                                                         |     |                                                          |
| 0   |                                                         |     |                                                          |
| 2   | Port size                                               | 2   | 1/4                                                      |
| 4   | 1/2                                                     |     |                                                          |
| 6   | 1                                                       |     |                                                          |
| С   | Pressure<br>switch in-<br>terface                       | С   | Provisioned<br>for 349 pres-<br>sure switch<br>pad mount |
| A00 | Options                                                 | A00 | without<br>option                                        |
| 101 | side mount-<br>ing brackets                             |     |                                                          |
| 117 | ATEX<br>zones 1-21                                      |     |                                                          |
| 124 | CURT Certifi-<br>cation (EAC)                           |     |                                                          |
| 125 | CURT Ex                                                 |     |                                                          |
| 0   | Pressure<br>switch type                                 | 0   | no pres-<br>sure switch                                  |
| 1   | pad mount<br>without visual<br>indicator 10<br>bar max. |     |                                                          |
| 2   | pad mount<br>with visual<br>indicator 10<br>bar max.    |     |                                                          |