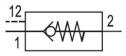

Technical data Industry Type Mounting Compressed air connection 1 Compressed air connection type 1 Compressed air connection 2 Compressed air connection type 2 Compressed air connection 12 Nominal flow Qn 1 to 2 Min. working pressure Max. working pressure Min. ambient temperature Max. ambient temperature Min. medium temperature Max. medium temperature Medium Weight

Industrial Poppet valve thread-in G 1/4 Internal thread G 1/4 External thread G 1/4 680 l/min 0.5 bar 10 bar -20 °C 3° 08 -20 °C 80 °C Compressed air 0.105 kg