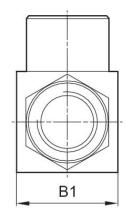

|            | B1 | SW |
|------------|----|----|
| 0821003050 | 17 | 15 |
| 0821003051 | 22 | 18 |