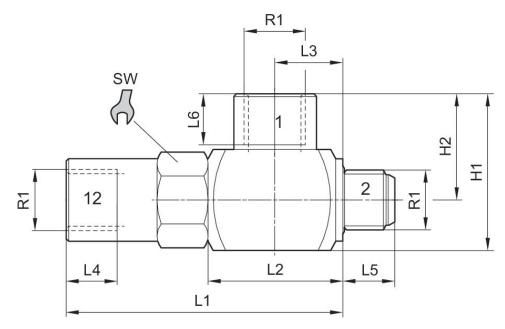

## Dimensions

|            | R1    | L1   | L2   | L3   | L4 | L5   | L6 | H1   | H2 |
|------------|-------|------|------|------|----|------|----|------|----|
| 0821003050 | G 1/8 | 50.5 | 25.4 | 12.7 | 8  | 7.5  | 8  | 24.5 | 16 |
| 0821003051 | G 1/4 | 59.6 | 29   | 14.5 | 12 | 11.4 | 12 | 34   | 23 |