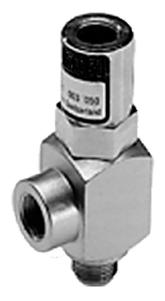

## AVENTICS Series NR02 Non-return valves

AVENTICS Series NR02, thanks to an array of connection options, the NR non-return valves can be screwed in separately and are also suitable for direct installation in piping. NR02 non-return valves a pneumatically pilot operated.

## Pilot-operated non-return valve, Series NR02

0821003051

Series NR02 2024-01-24

## Material

Housing material Surface housing Seal material Part No. Brass nickel-plated Acrylonitrile butadiene rubber 0821003051