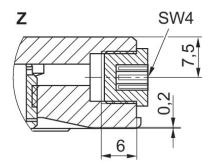

Technical data Industry Compressed air connection Lifting force at [[5] bar] Diameter Туре Air consumption at [[5] bar] Min. working pressure Max. working pressure Min. ambient temperature Max. ambient temperature Medium Min. oil content of compressed air Max. particle size Housing material Surface housing Material stop Nozzle material Material blanking screw Seal material

Industrial G 1/8 13 N 60 mm Bernoulli principle 150 l/min 1 bar 6 bar 5°C 60 °C Compressed air 0 mg/m<sup>3</sup> 40 µm Aluminum anodized High-temperature material HT1 Stainless Steel Brass Nitrile butadiene rubber