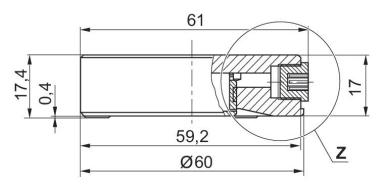

Technical data Industry Compressed air connection Lifting force at [[5] bar] Diameter Туре Air consumption at [[5] bar] Min. working pressure Max. working pressure Min. ambient temperature Max. ambient temperature Medium Min. oil content of compressed air Max. particle size Housing material Surface housing Material stop Nozzle material Material blanking screw Seal material

Industrial G 1/8 13 N 60 mm Bernoulli principle 150 l/min 1 bar 6 bar 5°C 60 °C Compressed air 0 mg/m<sup>3</sup> 40 µm Aluminum anodized High-temperature material HT1 Stainless Steel Brass Nitrile butadiene rubber