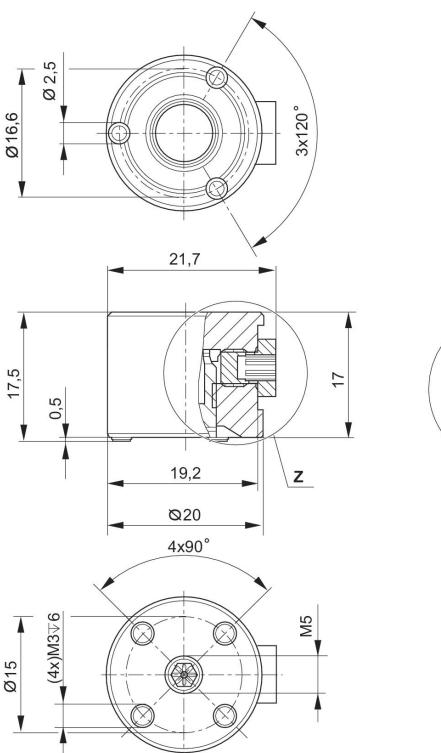

Industrial G 1/8 13 N 60 mm Bernoulli principle 150 l/min 1 bar 6 bar 5°C 60 °C Compressed air 0 mg/m<sup>3</sup> 40 µm Aluminum anodized High-temperature material HT1 Stainless Steel Brass Nitrile butadiene rubber

series NCT 2024-01-22

R412010375

Weight Part No. 0.1195 kg R412010375

R412010375

series NCT 2024-01-22

series NCT 2024-01-22

R412010375

series NCT 2024-01-22