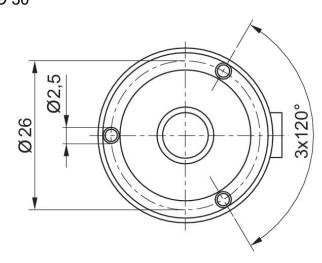

Industrial G 1/8 13 N 60 mm Bernoulli principle 150 l/min 1 bar 6 bar 5°C 60 °C Compressed air 0 mg/m<sup>3</sup> 40 µm Aluminum anodized High-temperature material HT1 Stainless Steel Brass Nitrile butadiene rubber

series NCT 2024-01-22

R412010375

Weight Part No. 0.1195 kg R412010375

R412010375

series NCT 2024-01-22

series NCT 2024-01-22

R412010375

series NCT 2024-01-22