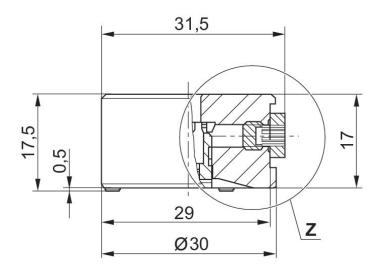

Industrial G 1/8 13 N 60 mm Bernoulli principle 150 l/min 1 bar 6 bar 5°C 60 °C Compressed air 0 mg/m<sup>3</sup> 40 µm Aluminum anodized High-temperature material HT1 Stainless Steel Brass Nitrile butadiene rubber

series NCT 2024-01-22

R412010375

Weight Part No. 0.1195 kg R412010375

R412010375

series NCT 2024-01-22

series NCT 2024-01-22

R412010375

series NCT 2024-01-22