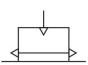

#### Principle of operation

1) Compressed air connection 2) Alternative compressed air connection 3) Air flow 4) Lifting force 5) Object 6) Stop