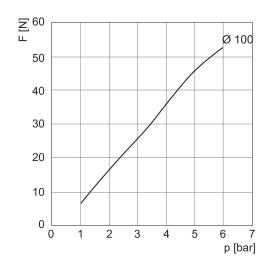

# Lifting force F dependent on working pressure p

Non-contact transport system, Series NCT-AL

R412010375

Industrial G 1/8 13 N 60 mm Bernoulli principle 150 l/min 1 bar 6 bar 5°C 60 °C Compressed air 0 mg/m<sup>3</sup> 40 µm Aluminum anodized High-temperature material HT1 Stainless Steel Brass Nitrile butadiene rubber