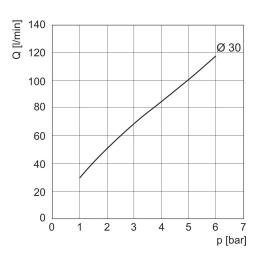

# Air consumption Q depending on working pressure p

R412010375

series NCT 2024-01-22