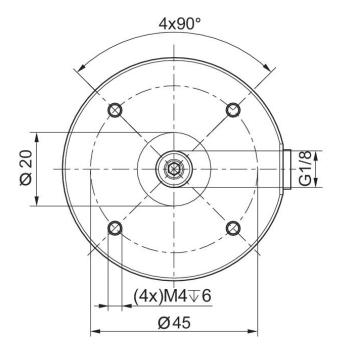

Technical data Industry Compressed air connection Lifting force at [[5] bar] Diameter Туре Air consumption at [[5] bar] Min. working pressure Max. working pressure Min. ambient temperature Max. ambient temperature Medium Min. oil content of compressed air Max. particle size Housing material Surface housing Material stop Nozzle material Material blanking screw Seal material

Industrial G 1/8 13 N 60 mm Bernoulli principle 150 l/min 1 bar 6 bar 5°C 60 °C Compressed air 0 mg/m<sup>3</sup> 40 µm Aluminum anodized High-temperature material HT1 Stainless Steel Brass Nitrile butadiene rubber