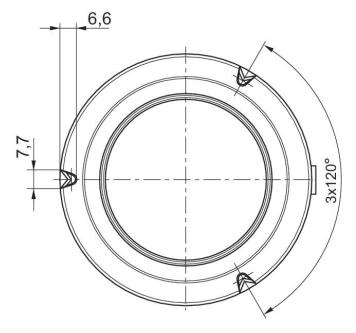

Industrial G 1/8 13 N 60 mm Bernoulli principle 150 l/min 1 bar 6 bar 5°C 60 °C Compressed air 0 mg/m<sup>3</sup> 40 µm Aluminum anodized High-temperature material HT1 Stainless Steel Brass Nitrile butadiene rubber