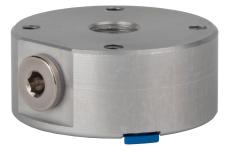

## AVENTICS Series NCT Non-contact transport system

AVENTICS Series NCT non-contact transport systems make for a unique gripping experience: The floating suction pads in the NCT Series are masterful in sensitively handling delicate surfaces and difficult-to-grasp materials in a virtually non-contact and extremely gentle process. Handling with NCT is even possible with a large degree of perforation, contaminated, wet, and dusty surfaces, or soft materials.

Industrial G 1/8 13 N 60 mm Bernoulli principle 150 l/min 1 bar 6 bar 5°C 60 °C Compressed air 0 mg/m<sup>3</sup> 40 µm Aluminum anodized High-temperature material HT1 Stainless Steel Brass Nitrile butadiene rubber