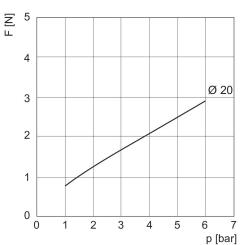

# Lifting force F dependent on working pressure p

Non-contact transport system, Series NCT-AL

R412010375