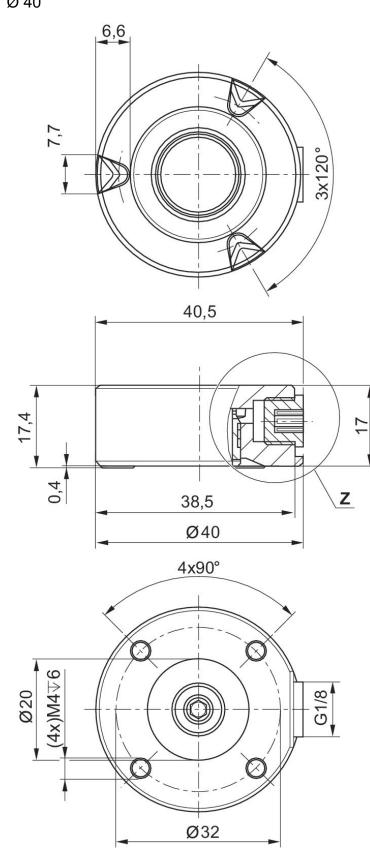

Technical data Industry Compressed air connection Lifting force at [[5] bar] Diameter Туре Air consumption at [[5] bar] Min. working pressure Max. working pressure Min. ambient temperature Max. ambient temperature Medium Min. oil content of compressed air Max. particle size Housing material Surface housing Material stop Nozzle material Material blanking screw Seal material

Industrial G 1/8 13 N 60 mm Bernoulli principle 150 l/min 1 bar 6 bar 5°C 60 °C Compressed air 0 mg/m<sup>3</sup> 40 µm Aluminum anodized High-temperature material HT1 Stainless Steel Brass Nitrile butadiene rubber