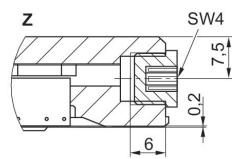

Technical data Industry Compressed air connection Lifting force at [[5] bar] Diameter Туре Air consumption at [[5] bar] Min. working pressure Max. working pressure Min. ambient temperature Max. ambient temperature Medium Min. oil content of compressed air Max. particle size Housing material Surface housing Material stop Nozzle material Material blanking screw Seal material

Industrial G 1/8 13 N 60 mm Bernoulli principle 150 l/min 1 bar 6 bar 5°C 60 °C Compressed air 0 mg/m<sup>3</sup> 40 µm Aluminum anodized High-temperature material HT1 Stainless Steel Brass Nitrile butadiene rubber