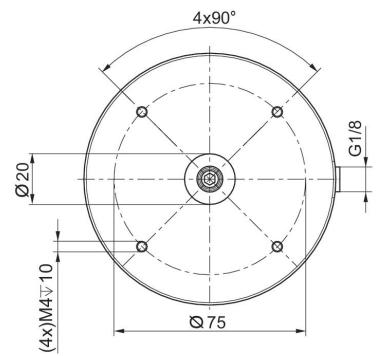

Technical data Industry Compressed air connection Lifting force at [[5] bar] Diameter Туре Air consumption at [[5] bar] Min. working pressure Max. working pressure Min. ambient temperature Max. ambient temperature Medium Min. oil content of compressed air Max. particle size Housing material Surface housing Material stop Nozzle material Material blanking screw Seal material

Industrial G 1/8 13 N 60 mm Bernoulli principle 150 l/min 1 bar 6 bar 5°C 60 °C Compressed air 0 mg/m<sup>3</sup> 40 µm Aluminum anodized High-temperature material HT1 Stainless Steel Brass Nitrile butadiene rubber