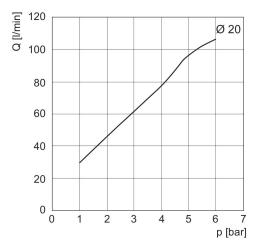

# Air consumption Q depending on working pressure p

R412010375

series NCT 2024-01-22