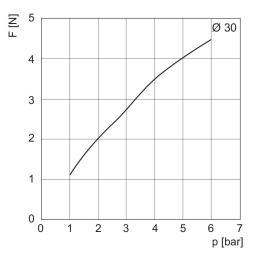

# Lifting force F dependent on working pressure p

Non-contact transport system, Series NCT-AL

R412010375