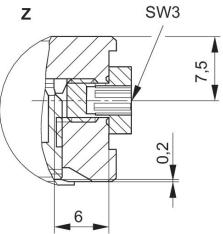

#### Principle of operation

1) Compressed air connection 2) Alternative compressed air connection 3) Air flow 4) Lifting force 5) Object 6) Stop