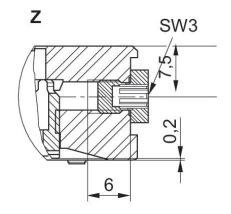

Industrial G 1/8 13 N 60 mm Bernoulli principle 150 l/min 1 bar 6 bar 5°C 60 °C Compressed air 0 mg/m<sup>3</sup> 40 µm Aluminum anodized High-temperature material HT1 Stainless Steel Brass Nitrile butadiene rubber