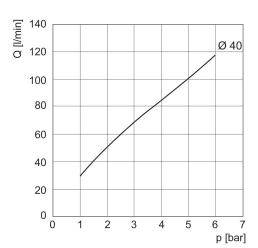

# Air consumption Q depending on working pressure p

R412010375

series NCT 2024-01-22

Industrial G 1/8 13 N 60 mm Bernoulli principle 150 l/min 1 bar 6 bar 5°C 60 °C Compressed air 0 mg/m<sup>3</sup> 40 µm Aluminum anodized High-temperature material HT1 Stainless Steel Brass Nitrile butadiene rubber