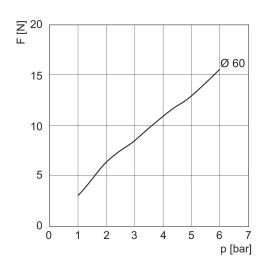

# Lifting force F dependent on working pressure p

Non-contact transport system, Series NCT-AL

R412010375

Industrial G 1/8 13 N 60 mm Bernoulli principle 150 l/min 1 bar 6 bar 5°C 60 °C Compressed air 0 mg/m<sup>3</sup> 40 µm Aluminum anodized High-temperature material HT1 Stainless Steel Brass Nitrile butadiene rubber