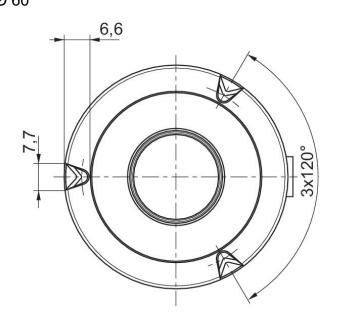

Technical data Industry Compressed air connection Lifting force at [[5] bar] Diameter Туре Air consumption at [[5] bar] Min. working pressure Max. working pressure Min. ambient temperature Max. ambient temperature Medium Min. oil content of compressed air Max. particle size Housing material Surface housing Material stop Nozzle material Material blanking screw Seal material

Industrial G 1/8 13 N 60 mm Bernoulli principle 150 l/min 1 bar 6 bar 5°C 60 °C Compressed air 0 mg/m<sup>3</sup> 40 µm Aluminum anodized High-temperature material HT1 Stainless Steel Brass Nitrile butadiene rubber