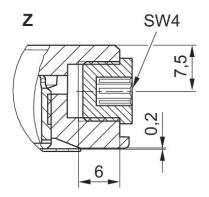

Technical data Industry Compressed air connection Lifting force at [[5] bar] Diameter Туре Air consumption at [[5] bar] Min. working pressure Max. working pressure Min. ambient temperature Max. ambient temperature Medium Min. oil content of compressed air Max. particle size Housing material Surface housing Material stop Nozzle material Material blanking screw Seal material

Industrial G 1/8 13 N 60 mm Bernoulli principle 150 l/min 1 bar 6 bar 5°C 60 °C Compressed air 0 mg/m<sup>3</sup> 40 µm Aluminum anodized High-temperature material HT1 Stainless Steel Brass Nitrile butadiene rubber