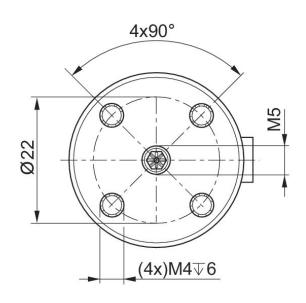

Industrial G 1/8 13 N 60 mm Bernoulli principle 150 l/min 1 bar 6 bar 5°C 60 °C Compressed air 0 mg/m<sup>3</sup> 40 µm Aluminum anodized High-temperature material HT1 Stainless Steel Brass Nitrile butadiene rubber