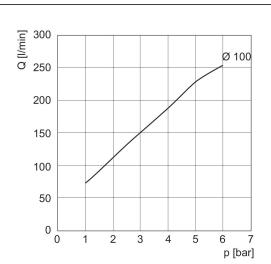

# Air consumption Q depending on working pressure p

R412010375

series NCT 2024-01-22