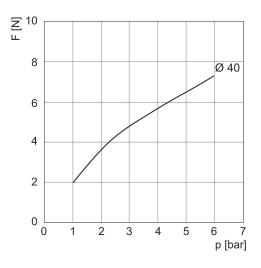

# Lifting force F dependent on working pressure p

Non-contact transport system, Series NCT-AL

R412010375