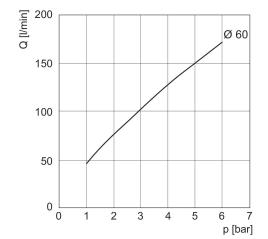

# Air consumption Q depending on working pressure p

R412010375

series NCT 2024-01-22

Industrial G 1/8 13 N 60 mm Bernoulli principle 150 l/min 1 bar 6 bar 5°C 60 °C Compressed air 0 mg/m<sup>3</sup> 40 µm Aluminum anodized High-temperature material HT1 Stainless Steel Brass Nitrile butadiene rubber