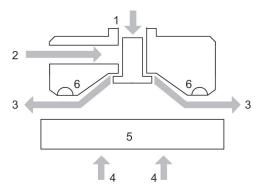

#### Principle of operation

1) Compressed air connection 2) Alternative compressed air connection 3) Air flow 4) Lifting force 5) Object 6) Stop