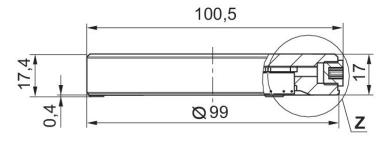

Industrial G 1/8 13 N 60 mm Bernoulli principle 150 l/min 1 bar 6 bar 5°C 60 °C Compressed air 0 mg/m<sup>3</sup> 40 µm Aluminum anodized High-temperature material HT1 Stainless Steel Brass Nitrile butadiene rubber