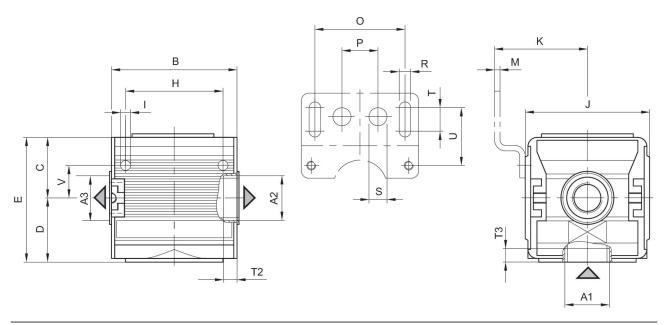

### **Dimensions**

A1 = input A2 = output A3 = output

## Dimensions in mm

| Part No.   | A1    | A2    | A3    | В  | С    | D    | Е  | Н  | ı   |
|------------|-------|-------|-------|----|------|------|----|----|-----|
| 0821300928 | G 1/2 | G 1/2 | G 1/2 | 66 | 35.5 | 35.5 | 71 | 54 | 5.5 |
|            |       |       |       |    |      |      |    |    |     |
| Part No.   |       | K     | М     | 0  |      | R    |    |    | T2  |
| 0821300928 | 69    | 54.5  | 3     | 50 | 20   | 6.4  | 10 | 13 | 13  |

| Part No.   | Т3   | U  | V  |  |
|------------|------|----|----|--|
| 0821300928 | 10.5 | 33 | 18 |  |