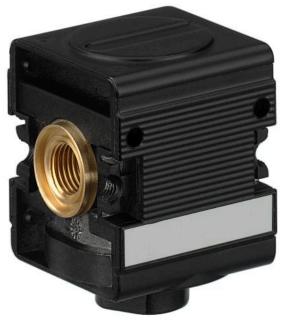

#### Technical data

Industry Industrial
Parts Distributor
Port G 3/4

Type Center infeed

Type Can be assembled into blocks

Version Distributor 1x

Mounting orientation

Min. working pressure

Max. working pressure

Min. ambient temperature

Max. ambient temperature

60 °C

Medium Compressed air

Nominal flow Qn 1 to 2 11000 I/min
Nominal flow Qn 1 to 3 11000 I/min

11000 I/min
11000 I/min

Weight 0.593 kg
Housing material Die cast zinc

Material front plate Acrylonitrile butadiene styrene

0821300928

Neutral gases