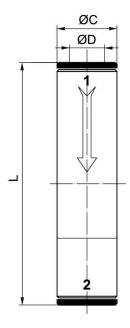

### **Dimensions**

|            | ØD | ØC |      |
|------------|----|----|------|
| 0821003020 | 4  | 9  | 44.5 |
| 0821003021 | 6  | 11 | 50   |
| 0821003022 | 8  | 13 | 53.5 |