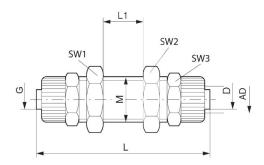

## Material

Housing material Polyoxymethylene

Part No. 1823391278

| Part No.   | Port D | Port G | L max. | L1 | М     | SW 1 | SW 2 | SW 3 | AD 1) |
|------------|--------|--------|--------|----|-------|------|------|------|-------|
| 1823391277 | Ø 4    | Ø 4    | 51.4   | 10 | M10x1 | 14   | 14   | 12   | 6     |
| 1823391278 | Ø6     | Ø6     | 51.4   | 10 | M12x1 | 17   | 17   | 14   | 8     |
| 1823391279 | Ø 9    | Ø 9    | 64     | 10 | M16x1 | 22   | 22   | 19   | 12    |

AD = external diameter of the tubing to be used
 Connection D = inside diameter of the tubing to be used