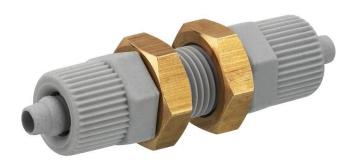

## **AVENTICS Series NU1 Fittings with tube nuts**

AVENTICS Series NU1, are a complete range of plastic fittings with tube nuts, Versatile and safe NU1 plastic fittings with nuts benefit of a large selection of connection type.

## Technical data

Industry Industrial

Fitting type bulkhead connector

Port G Ø 6
Port D Ø 6

Type NU1-S-RSC

Min. working pressure 0 bar

Max. working pressure 10 bar

Min. ambient temperature -10 °C