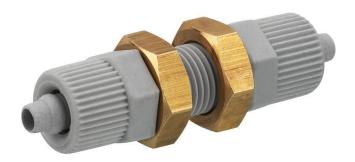

## Material

Housing material Part No.

Industrial bulkhead connector Ø 9 Ø 9 NU1-S-RSC 0 bar 10 bar -10 °C 60 °C 10 piece 0.019 kg

Polyoxymethylene 1823391279

| Part No.   | Port D | Port G | L max. | L1 | М     | SW 1 | SW 2 | SW 3 | AD 1) |
|------------|--------|--------|--------|----|-------|------|------|------|-------|
| 1823391277 | Ø 4    | Ø 4    | 51.4   | 10 | M10x1 | 14   | 14   | 12   | 6     |
| 1823391278 | Ø 6    | Ø 6    | 51.4   | 10 | M12x1 | 17   | 17   | 14   | 8     |
| 1823391279 | Ø 9    | Ø 9    | 64     | 10 | M16x1 | 22   | 22   | 19   | 12    |