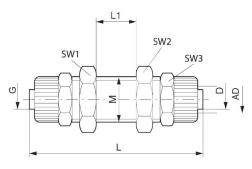

## Material

Housing material Part No.

Industrial bulkhead connector Ø 9 Ø 9 NU1-S-RSC 0 bar 10 bar -10 °C 60 °C 10 piece 0.019 kg

Polyoxymethylene 1823391279

| Part No.   | Port D | Port G | L max. | L1 | М     | SW 1 | SW 2 | SW 3 | AD 1) |
|------------|--------|--------|--------|----|-------|------|------|------|-------|
| 1823391277 | Ø 4    | Ø 4    | 51.4   | 10 | M10x1 | 14   | 14   | 12   | 6     |
| 1823391278 | Ø 6    | Ø 6    | 51.4   | 10 | M12x1 | 17   | 17   | 14   | 8     |
| 1823391279 | Ø 9    | Ø 9    | 64     | 10 | M16x1 | 22   | 22   | 19   | 12    |

1) AD = external diameter of the tubing to be used Connection D = inside diameter of the tubing to be used