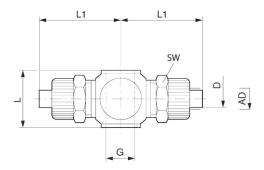

Max. ambient temperature 60 °C

Delivery unit 10 piece

Material

Housing material Polyoxymethylene

Part No. 1823391116

**Dimensions** 

| Part No.   | Port D | Port G | L    | L1   | SW | AD 1) |
|------------|--------|--------|------|------|----|-------|
| 1823391114 | Ø 4    | G 1/8  | 16.5 | 23.5 | 12 | 6.2   |
| 1823391115 | Ø6     | G 1/8  | 16.5 | 24.5 | 14 | 8.2   |
| 1823391116 | Ø 4    | G 1/4  | 16.5 | 25.5 | 12 | 6.2   |
| 1823391117 | Ø6     | G 1/4  | 16.5 | 26.5 | 14 | 8.2   |

Connection D = inside diameter of the tubing to be used 1) AD = external diameter of the tubing to be used