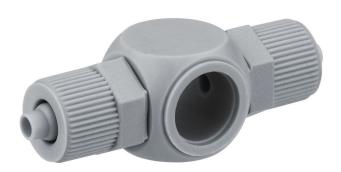

## **AVENTICS Series NU1 Fittings with tube nuts**

AVENTICS Series NU1, are a complete range of plastic fittings with tube nuts, Versatile and safe NU1 plastic fittings with nuts benefit of a large selection of connection type.

## Technical data

Industry Industrial

Fitting type 2x banjo union

Port G G 1/4
Port D Ø 4

Type NU1-S-RT1

Min. working pressure 0 bar

Max. working pressure 10 bar

Min. ambient temperature -10 °C