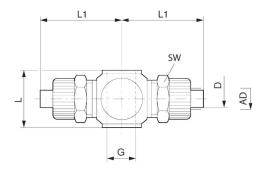

Max. ambient temperature 60 °C

Delivery unit 10 piece

Material

Housing material Polyoxymethylene

Part No. 1823391117

**Dimensions** 

| Part No.   | Port D | Port G | L    | L1   | SW | AD 1) |
|------------|--------|--------|------|------|----|-------|
| 1823391114 | Ø 4    | G 1/8  | 16.5 | 23.5 | 12 | 6.2   |
| 1823391115 | Ø6     | G 1/8  | 16.5 | 24.5 | 14 | 8.2   |
| 1823391116 | Ø 4    | G 1/4  | 16.5 | 25.5 | 12 | 6.2   |
| 1823391117 | Ø6     | G 1/4  | 16.5 | 26.5 | 14 | 8.2   |

Connection D = inside diameter of the tubing to be used 1) AD = external diameter of the tubing to be used