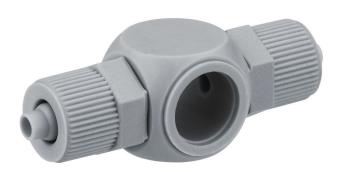

## **AVENTICS Series NU1 Fittings with tube nuts**

AVENTICS Series NU1, are a complete range of plastic fittings with tube nuts, Versatile and safe NU1 plastic fittings with nuts benefit of a large selection of connection type.

## Technical data

Industry Industrial

Fitting type 2x banjo union

Port G G 1/4
Port D Ø 6

Type NU1-S-RT1

Min. working pressure 0 bar

Max. working pressure 10 bar

Min. ambient temperature -10 °C