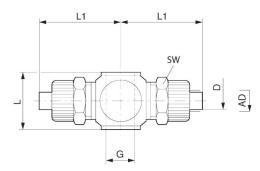

## Material

Housing material Part No. Dimensions Industrial 2x banjo union G 1/8 Ø 6 NU1-S-RT1 0 bar 10 bar -10 °C 60 °C 10 piece

Polyoxymethylene 1823391115

| Part No.   | Port D | Port G | L    | L1   | SW | AD 1) |
|------------|--------|--------|------|------|----|-------|
| 1823391114 | Ø 4    | G 1/8  | 16.5 | 23.5 | 12 | 6.2   |
| 1823391115 | Ø 6    | G 1/8  | 16.5 | 24.5 | 14 | 8.2   |
| 1823391116 | Ø 4    | G 1/4  | 16.5 | 25.5 | 12 | 6.2   |
| 1823391117 | Ø 6    | G 1/4  | 16.5 | 26.5 | 14 | 8.2   |

Connection D = inside diameter of the tubing to be used 1) AD = external diameter of the tubing to be used