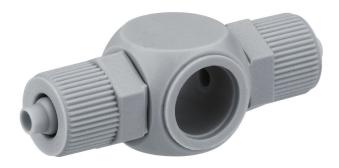

## **AVENTICS Series NU1 Fittings with tube nuts**

AVENTICS Series NU1, are a complete range of plastic fittings with tube nuts, Versatile and safe NU1 plastic fittings with nuts benefit of a large selection of connection type.

## Material

Housing material Part No. Dimensions Industrial 2x banjo union G 1/8 Ø 6 NU1-S-RT1 0 bar 10 bar -10 °C 60 °C 10 piece

Polyoxymethylene 1823391115

| Part No.   | Port D | Port G | L    | L1   | SW | AD 1) |
|------------|--------|--------|------|------|----|-------|
| 1823391114 | Ø 4    | G 1/8  | 16.5 | 23.5 | 12 | 6.2   |
| 1823391115 | Ø 6    | G 1/8  | 16.5 | 24.5 | 14 | 8.2   |
| 1823391116 | Ø 4    | G 1/4  | 16.5 | 25.5 | 12 | 6.2   |
| 1823391117 | Ø 6    | G 1/4  | 16.5 | 26.5 | 14 | 8.2   |