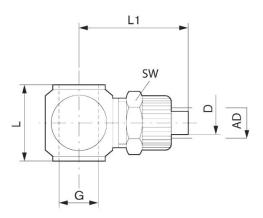

## Material

Housing material Part No. Dimensions Industrial 1x banjo union G 1/4 Ø 4 NU1-S-RV1 0 bar 10 bar -10 °C 60 °C 25 piece

Polyoxymethylene 1823391112

| Part No.   | Port D | Port G | L    | L1   | SW | AD 1) |
|------------|--------|--------|------|------|----|-------|
| 1823391110 | Ø 4    | G 1/8  | 16.3 | 24.5 | 12 | 4     |
| 1823391111 | Ø 6    | G 1/8  | 16.3 | 24.5 | 14 | 6     |
| 1823391112 | Ø 4    | G 1/4  | 16.3 | 26.5 | 12 | 4     |
| 1823391113 | Ø 6    | G 1/4  | 16.3 | 26.5 | 14 | 6     |

Connection D = inside diameter of the tubing to be used 1) AD = external diameter of the tubing to be used