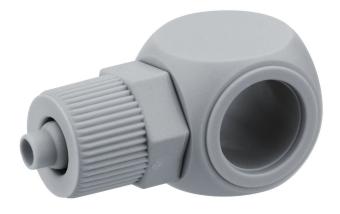

## **AVENTICS Series NU1 Fittings with tube nuts**

AVENTICS Series NU1, are a complete range of plastic fittings with tube nuts, Versatile and safe NU1 plastic fittings with nuts benefit of a large selection of connection type.

## Material

Housing material Part No. Dimensions Industrial 1x banjo union G 1/4 Ø 4 NU1-S-RV1 0 bar 10 bar -10 °C 60 °C 25 piece

Polyoxymethylene 1823391112

| Part No.   | Port D | Port G | L    | L1   | SW | AD 1) |
|------------|--------|--------|------|------|----|-------|
| 1823391110 | Ø 4    | G 1/8  | 16.3 | 24.5 | 12 | 4     |
| 1823391111 | Ø 6    | G 1/8  | 16.3 | 24.5 | 14 | 6     |
| 1823391112 | Ø 4    | G 1/4  | 16.3 | 26.5 | 12 | 4     |
| 1823391113 | Ø 6    | G 1/4  | 16.3 | 26.5 | 14 | 6     |