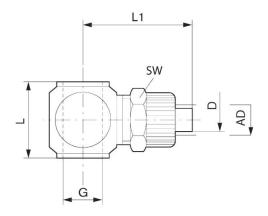

## Material

Housing material Polyoxymethylene

Part No. 1823391113

**Dimensions** 

| Part No.   | Port D | Port G | L    | L1   | SW | AD 1) |
|------------|--------|--------|------|------|----|-------|
| 1823391110 | Ø 4    | G 1/8  | 16.3 | 24.5 | 12 | 4     |
| 1823391111 | Ø 6    | G 1/8  | 16.3 | 24.5 | 14 | 6     |
| 1823391112 | Ø 4    | G 1/4  | 16.3 | 26.5 | 12 | 4     |
| 1823391113 | Ø6     | G 1/4  | 16.3 | 26.5 | 14 | 6     |

Connection D = inside diameter of the tubing to be used
1) AD = external diameter of the tubing to be used