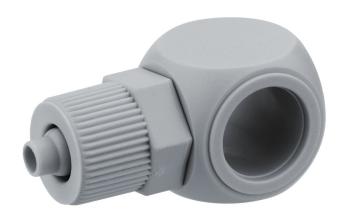

## **AVENTICS Series NU1 Fittings with tube** nuts

AVENTICS Series NU1, are a complete range of plastic fittings with tube nuts, Versatile and safe NU1 plastic fittings with nuts benefit of a large selection of connection type.

## Technical data

Industry Industrial

Fitting type 1x banjo union

Port G G 1/4
Port D Ø 6

Type NU1-S-RV1

Min. working pressure 0 bar

Max. working pressure 10 bar

Min. ambient temperature -10 °C

## Material

Housing material Polyoxymethylene

Part No. 1823391113

**Dimensions** 

| Part No.   | Port D | Port G | L    | L1   | SW | AD 1) |
|------------|--------|--------|------|------|----|-------|
| 1823391110 | Ø 4    | G 1/8  | 16.3 | 24.5 | 12 | 4     |
| 1823391111 | Ø 6    | G 1/8  | 16.3 | 24.5 | 14 | 6     |
| 1823391112 | Ø 4    | G 1/4  | 16.3 | 26.5 | 12 | 4     |
| 1823391113 | Ø6     | G 1/4  | 16.3 | 26.5 | 14 | 6     |