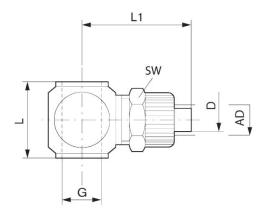

Max. ambient temperature 60 °C

Delivery unit 25 piece

Material

Housing material Polyoxymethylene

Part No. 1823391110

**Dimensions** 

| Part No.   | Port D | Port G | L    | L1   | SW | AD 1) |
|------------|--------|--------|------|------|----|-------|
| 1823391110 | Ø 4    | G 1/8  | 16.3 | 24.5 | 12 | 4     |
| 1823391111 | Ø 6    | G 1/8  | 16.3 | 24.5 | 14 | 6     |
| 1823391112 | Ø 4    | G 1/4  | 16.3 | 26.5 | 12 | 4     |
| 1823391113 | Ø6     | G 1/4  | 16.3 | 26.5 | 14 | 6     |

Connection D = inside diameter of the tubing to be used
1) AD = external diameter of the tubing to be used