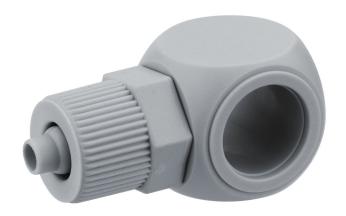

## **AVENTICS Series NU1 Fittings with tube** nuts

AVENTICS Series NU1, are a complete range of plastic fittings with tube nuts, Versatile and safe NU1 plastic fittings with nuts benefit of a large selection of connection type.

## Technical data

Industry Industrial

Fitting type 1x banjo union

Port G G 1/8
Port D Ø 4

Type NU1-S-RV1

Min. working pressure 0 bar

Max. working pressure 10 bar

Min. ambient temperature -10 °C