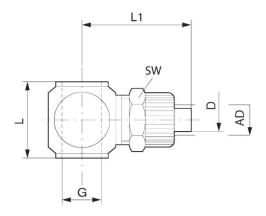

## Material

Housing material Polyoxymethylene

Part No. 1823391111

**Dimensions** 

| Part No.   | Port D | Port G | L    | L1   | SW | AD 1) |
|------------|--------|--------|------|------|----|-------|
| 1823391110 | Ø 4    | G 1/8  | 16.3 | 24.5 | 12 | 4     |
| 1823391111 | Ø 6    | G 1/8  | 16.3 | 24.5 | 14 | 6     |
| 1823391112 | Ø 4    | G 1/4  | 16.3 | 26.5 | 12 | 4     |
| 1823391113 | Ø6     | G 1/4  | 16.3 | 26.5 | 14 | 6     |

Connection D = inside diameter of the tubing to be used
1) AD = external diameter of the tubing to be used