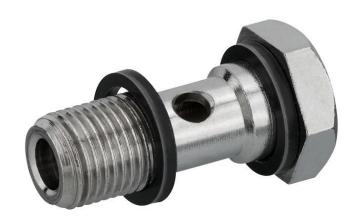

### Technical data

Industry Industrial
Fitting type 1x banjo bolt
Compressed air connection type External thread

Port G G 1/8

Compressed air connection type 2 Uncollected
Type NU2-S-RH1
Medium Compressed air

### Material

Housing material Brass

Surface housing nickel-plated
Seal material Polyvinyl chloride
Part No. 1823391259

## **Technical information**

Only applicable in combination with QR2-S and NU2-S series banjo unions. Dimensions

| Part No.   | Port G | Н   | L1   | SW |
|------------|--------|-----|------|----|
| 1823391259 | G 1/8  | 6.5 | 21.5 | 14 |