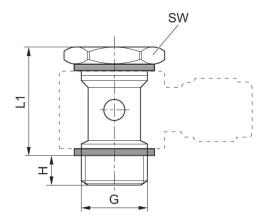

## **Technical information**

Only applicable in combination with QR2-S and NU2-S series banjo unions. Dimensions

| Part No.   | Port G | Н   | L1   | SW |
|------------|--------|-----|------|----|
| 1823391259 | G 1/8  | 6.5 | 21.5 | 14 |