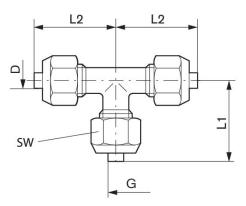

Aluminum anodized Polyamide, fiber-glass reinforced, black 1823391088

| Part No.   | Port D | Port G | L1 | L2 | SW |
|------------|--------|--------|----|----|----|
| 1823391088 | Ø 4    | Ø 4    | 23 | 23 | 13 |
| 1823391089 | Ø 6    | Ø 6    | 24 | 24 | 15 |

Connection D = inside diameter of the tubing to be used