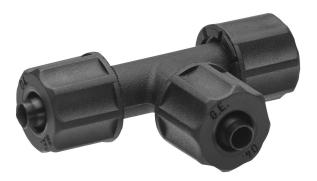

## AVENTICS Series NU2 Fittings with tube nuts

AVENTICS Series NU2, are a complete range of plastic and Brass fittings with tube nuts, Versatile and safe NU2 fittings with nuts benefit of a large selection of connection type.

## Material

Housing material Surface housing Material tube nut Part No. Industrial T-connector plug-in with tube nut Ø 4 plug-in with tube nut Ø 4 NU2-S-RTK -0.95 bar 15 bar -10 °C 70 °C 5 piece 0.02 kg

Aluminum anodized Polyamide, fiber-glass reinforced, black 1823391088

| Part No.   | Port D | Port G | L1 | L2 | SW |
|------------|--------|--------|----|----|----|
| 1823391088 | Ø 4    | Ø 4    | 23 | 23 | 13 |
| 1823391089 | Ø 6    | Ø 6    | 24 | 24 | 15 |