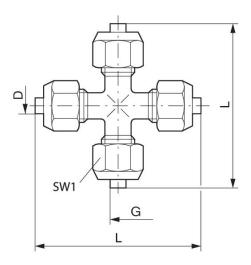

## Technical data

Industry Industrial Fitting type X-connector

Compressed air connection type plug-in with tube nut

Port G Ø 6

Compressed air connection type 2 plug-in with tube nut

Port D Ø 6

Type NU2-S-RXS

## Material

Housing material Aluminum
Surface housing black anodized

Material tube nut Polyamide, fiber-glass reinforced, black

Part No. 1823391091

| Part No.   | Port D | Port G | L  | SW1 |
|------------|--------|--------|----|-----|
| 1823391090 | Ø 4    | Ø 4    | 46 | 13  |
| 1823391091 | Ø6     | Ø6     | 48 | 15  |

Connection D = inside diameter of the tubing to be used