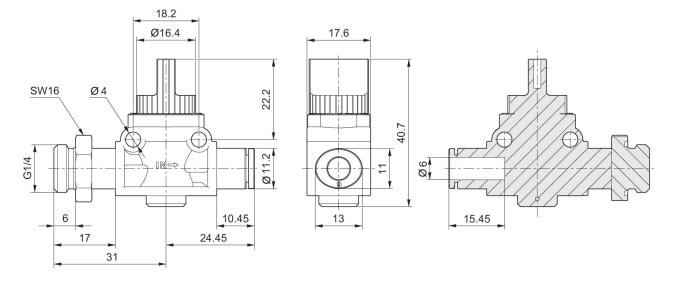

Min. medium temperature Max. medium temperature Min. working pressure Max. working pressure Nominal flow Qn 1 to 2 Delivery unit Weight

### Material

Housing material

Industrial Poppet valve Compressed air G 1/4 External thread Ø 6 push-in fitting -20 °C 3° 08 -20 °C 80 °C -1 bar 16 bar 500 l/min 5 piece 0.039 kg

Polyamide



# **Series QR1-AGS**

R412005472

| Seal material         | Acrylonitrile butadiene rubber |
|-----------------------|--------------------------------|
| Material release ring | Polyamide                      |
| Material hand lever   | Polyamide                      |
| Part No.              | R412005472                     |

## **Technical information**

Versions with connection threads can be rotated by 360°. Flow direction: 1 to 2  $\,$ 

# Dimensions in mm