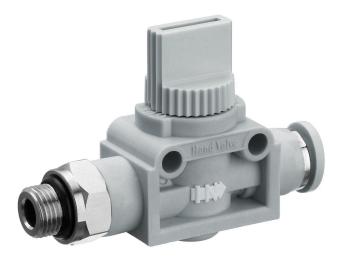

#### AVENTICS Series QR1 Shut-off valves

AVENTICS Series QR1 Shut-off valve are designed for safety-relevant processes, the valves enable manual blocking of the air supply to immediately stop the working stroke.

### Material

Housing material

Industrial Poppet valve Compressed air G 1/4 External thread Ø 6 push-in fitting -20 °C 3° 08 -20 °C 80 °C -1 bar 16 bar 500 l/min 5 piece 0.039 kg

Polyamide