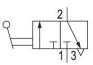

## **Technical information**

Versions with connection threads can be rotated by 360°. Flow direction: 1 to 2  $\,$ 