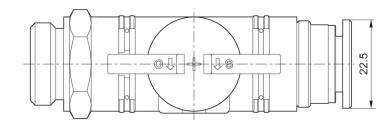

hnical data

Industry Industrial Type Ball Valve

Medium Compressed air

Compressed air connection 1 G 1/2

Compressed air connection type 1 External thread

Compressed air connection 2 Ø 12

Compressed air connection type 2 push-in fitting

Min. ambient temperature

Min. ambient temperature

Min. medium temperature

Min. medium temperature

Max. medium temperature

Working pressure min.

Working pressure max

Flow Qn

-20 °C

80 °C

-20 °C

-2

5 piece



Delivery unit

Weight 0.148 kg

#### Material

Housing material polyphenylene sulfide

Seal material Acrylonitrile butadiene rubber

Material release ring Polyamide

Material hand lever polyphenylene sulfide

Part No. R412005501

## **Technical information**

Versions with connection threads can be rotated by 360°.

## Dimensions in mm