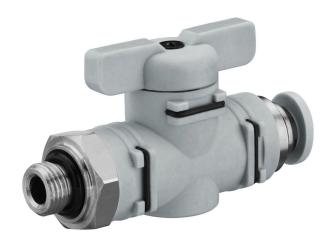

# Ball valve, Series QR1-BGS

## R412005501

General series information AVENTICS Series QR1 Shut-off valves

AVENTICS Series QR1 Shut-off valve are designed for safety-relevant processes, the valves enable manual blocking of the air supply to immediately stop the working stroke.

#### Technical data

Industry Industrial Type Ball Valve

Medium Compressed air

Compressed air connection 1 G 1/2

Compressed air connection type 1 External thread

Compressed air connection 2 Ø 12

Compressed air connection type 2 push-in fitting

#### Material

Housing material polyphenylene sulfide

Seal material Acrylonitrile butadiene rubber

Material release ring Polyamide

Material hand lever polyphenylene sulfide

Part No. R412005501