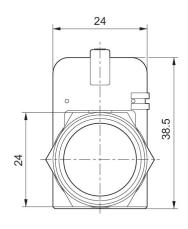

ical data

Industry Industrial Type Ball Valve

Medium Compressed air

Compressed air connection 1 G 1/2

Compressed air connection type 1 External thread

Compressed air connection 2 Ø 12

Compressed air connection type 2 push-in fitting

Min. ambient temperature

Min. ambient temperature

Min. medium temperature

Min. medium temperature

Max. medium temperature

Working pressure min.

Working pressure max

Flow Qn

-20 °C

80 °C

-20 °C

-2

5 piece



Delivery unit

Weight 0.148 kg

#### Material

Housing material polyphenylene sulfide

Seal material Acrylonitrile butadiene rubber

Material release ring Polyamide

Material hand lever polyphenylene sulfide

Part No. R412005501

## **Technical information**

Versions with connection threads can be rotated by 360°.

## Dimensions in mm