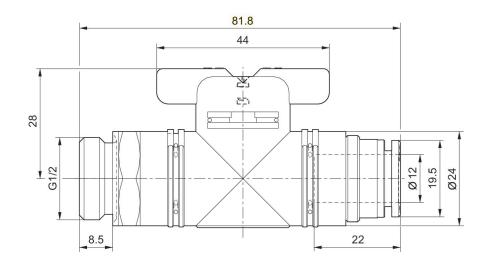

al data

Industry Industrial Type Ball Valve

Medium Compressed air

Compressed air connection 1 G 1/2

Compressed air connection type 1 External thread

Compressed air connection 2 Ø 12

Compressed air connection type 2 push-in fitting

Min. ambient temperature

Min. ambient temperature

Min. medium temperature

Min. medium temperature

Max. medium temperature

Working pressure min.

Working pressure max

Flow Qn

-20 °C

80 °C

-20 °C

-2

5 piece



Delivery unit

Weight 0.148 kg

#### Material

Housing material polyphenylene sulfide

Seal material Acrylonitrile butadiene rubber

Material release ring Polyamide

Material hand lever polyphenylene sulfide

Part No. R412005501

## **Technical information**

Versions with connection threads can be rotated by 360°.

## Dimensions in mm