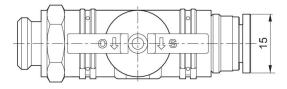

stroke.





#### Technical data

Industry Industrial Type Ball Valve

Medium Compressed air

Compressed air connection 1 G 1/4

Compressed air connection type 1 External thread

Compressed air connection 2 Ø 8

Compressed air connection type 2 push-in fitting

Min. ambient temperature -20 °C

Max. ambient temperature 80 °C

Min. medium temperature -20 °C

Max. medium temperature 80 °C

Working pressure min. -0.95 bar

Working pressure max 16 bar

Flow Qn 1550 I/min





Weight 0.057 kg

#### Material

Housing material polyphenylene sulfide

Seal material Acrylonitrile butadiene rubber

Material release ring Polyamide

Material hand lever polyphenylene sulfide

Part No. R412005493

## **Technical information**

Versions with connection threads can be rotated by 360°.

## Dimensions in mm