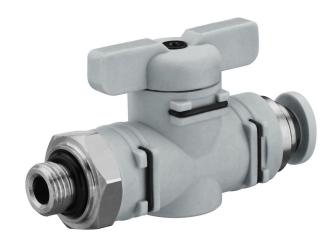

# Ball valve, Series QR1-BGS

## R412005493

General series information AVENTICS Series QR1 Shut-off valves

AVENTICS Series QR1 Shut-off valve are designed for safety-relevant processes, the valves enable manual blocking of the air supply to immediately stop the working stroke.

#### Technical data

Industry Industrial Type Ball Valve

Medium Compressed air

Compressed air connection 1 G 1/4

Compressed air connection type 1 External thread

Compressed air connection 2 Ø 8

Compressed air connection type 2 push-in fitting

#### Material

Housing material polyphenylene sulfide

Seal material Acrylonitrile butadiene rubber

Material release ring Polyamide

Material hand lever polyphenylene sulfide

Part No. R412005493