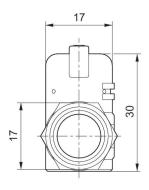

roke.





#### Technical data

Industry Industrial Type Ball Valve

Medium Compressed air

Compressed air connection 1 G 1/4

Compressed air connection type 1 External thread

Compressed air connection 2 Ø 8

Compressed air connection type 2 push-in fitting

Min. ambient temperature -20 °C

Max. ambient temperature 80 °C

Min. medium temperature -20 °C

Max. medium temperature 80 °C

Working pressure min. -0.95 bar

Working pressure max 16 bar

Flow Qn 1550 I/min





Weight 0.057 kg

#### Material

Housing material polyphenylene sulfide

Seal material Acrylonitrile butadiene rubber

Material release ring Polyamide

Material hand lever polyphenylene sulfide

Part No. R412005493

## **Technical information**

Versions with connection threads can be rotated by 360°.

## Dimensions in mm