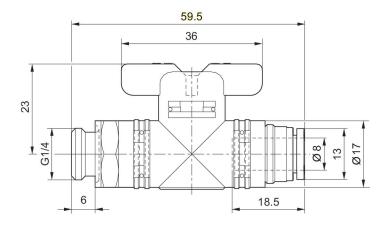

#### Technical data

Industry Industrial Type Ball Valve

Medium Compressed air

Compressed air connection 1 G 1/4

Compressed air connection type 1 External thread

Compressed air connection 2 Ø 8

Compressed air connection type 2 push-in fitting

## Dimensions in mm