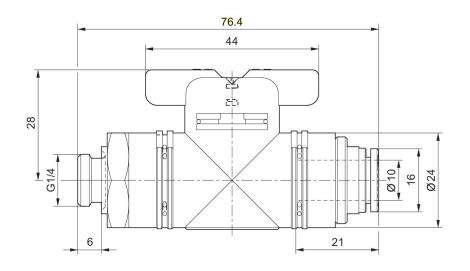

#### **Technical data**

Industry Type Medium Compressed air connection 1 Compressed air connection type 1 Compressed air connection 2 Compressed air connection type 2 Min. ambient temperature Max. ambient temperature Max. medium temperature Max. medium temperature Working pressure min. Working pressure max Flow Qn Delivery unit Industrial Ball Valve Compressed air G 1/4 External thread Ø 10 push-in fitting -20 °C 80 °C -20 °C 80 °C -0.95 bar 16 bar 2300 I/min 5 piece

## Dimensions in mm