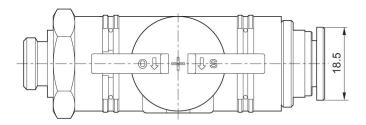

**Technical data**

Industry Type Medium Compressed air connection 1 Compressed air connection type 1 Compressed air connection 2 Compressed air connection type 2 Min. ambient temperature Max. ambient temperature Max. medium temperature Max. medium temperature Working pressure min. Working pressure max Flow Qn Delivery unit Industrial Ball Valve Compressed air G 1/4 External thread Ø 10 push-in fitting -20 °C 80 °C -20 °C 80 °C -0.95 bar 16 bar 2300 I/min 5 piece



#### Weight

### **Material**

Housing material Seal material Material release ring Material hand lever Part No. 0.13 kg

polyphenylene sulfide Acrylonitrile butadiene rubber Polyamide polyphenylene sulfide R412005494

## **Technical information**

Versions with connection threads can be rotated by 360°.

## Dimensions in mm