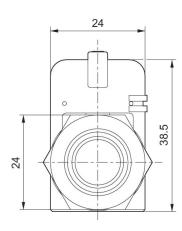

*Technical data**

Industry Type Medium Compressed air connection 1 Compressed air connection type 1 Compressed air connection 2 Compressed air connection type 2 Min. ambient temperature Max. ambient temperature Max. medium temperature Max. medium temperature Working pressure min. Working pressure max Flow Qn Delivery unit Industrial Ball Valve Compressed air G 1/4 External thread Ø 10 push-in fitting -20 °C 80 °C -20 °C 80 °C -0.95 bar 16 bar 2300 I/min 5 piece



#### Weight

### **Material**

Housing material Seal material Material release ring Material hand lever Part No. 0.13 kg

polyphenylene sulfide Acrylonitrile butadiene rubber Polyamide polyphenylene sulfide R412005494

## **Technical information**

Versions with connection threads can be rotated by 360°.

## Dimensions in mm