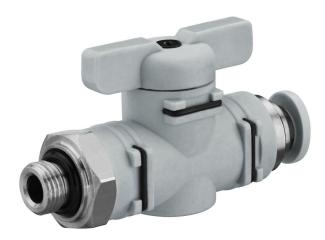

# Ball valve, Series QR1-BGS

R412005494

General series information AVENTICS Series QR1 Shut-off valves

AVENTICS Series QR1 Shut-off valve are designed for safety-relevant processes, the valves enable manual blocking of the air supply to immediately stop the working stroke.

#### **Technical data**

Industry Type Medium Compressed air connection 1 Compressed air connection type 1 Compressed air connection 2 Compressed air connection type 2 Min. ambient temperature Max. ambient temperature Max. medium temperature Max. medium temperature Working pressure min. Working pressure max Flow Qn Delivery unit Industrial Ball Valve Compressed air G 1/4 External thread Ø 10 push-in fitting -20 °C 80 °C -20 °C 80 °C -0.95 bar 16 bar 2300 I/min 5 piece

### **Material**

Housing material Seal material Material release ring Material hand lever Part No. 0.13 kg

polyphenylene sulfide Acrylonitrile butadiene rubber Polyamide polyphenylene sulfide R412005494