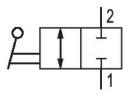

## **Technical information**

Versions with connection threads can be rotated by 360°.