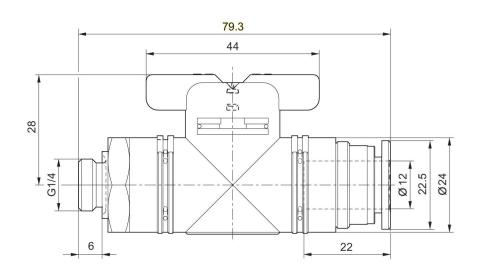

air connection 1 Compressed air connection type 1 Compressed air connection 2 Compressed air connection 2 Compressed air connection 2 Min. ambient temperature Max. ambient temperature Max. ambient temperature Max. medium temperature Max. medium temperature Working pressure min. Working pressure max Flow Qn Delivery unit Industrial Ball Valve Compressed air G 1/4 External thread Ø 12 push-in fitting -20 °C 80 °C -20 °C 80 °C -0.95 bar 16 bar 2300 I/min 5 piece



#### Weight

### Material

Housing material Seal material Material release ring Material hand lever Part No. 0.128 kg

polyphenylene sulfide Acrylonitrile butadiene rubber Polyamide polyphenylene sulfide R412005495

## **Technical information**

Versions with connection threads can be rotated by 360°.

## **Dimensions in mm**