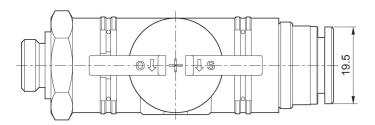

sed air connection 1 Compressed air connection type 1 Compressed air connection 2 Compressed air connection 2 Compressed air connection 2 Min. ambient temperature Max. ambient temperature Max. ambient temperature Max. medium temperature Max. medium temperature Working pressure min. Working pressure max Flow Qn Delivery unit Industrial Ball Valve Compressed air G 1/4 External thread Ø 12 push-in fitting -20 °C 80 °C -20 °C 80 °C -0.95 bar 16 bar 2300 I/min 5 piece



#### Weight

### Material

Housing material Seal material Material release ring Material hand lever Part No. 0.128 kg

polyphenylene sulfide Acrylonitrile butadiene rubber Polyamide polyphenylene sulfide R412005495

## **Technical information**

Versions with connection threads can be rotated by 360°.

## **Dimensions in mm**