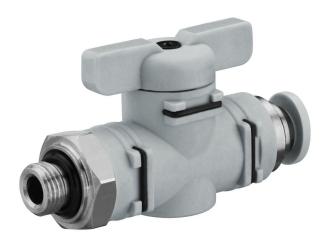

# Ball valve, Series QR1-BGS R412005495

General series information AVENTICS Series QR1 Shut-off valves

 AVENTICS Series QR1 Shut-off valve are designed for safety-relevant processes, the valves enable manual blocking of the air supply to immediately stop the working stroke.

#### **Technical data**

Industry Type Medium Compressed air connection 1 Compressed air connection type 1 Compressed air connection 2 Compressed air connection 2 Compressed air connection 2 Min. ambient temperature Max. ambient temperature Max. ambient temperature Max. medium temperature Max. medium temperature Working pressure min. Working pressure max Flow Qn Delivery unit Industrial Ball Valve Compressed air G 1/4 External thread Ø 12 push-in fitting -20 °C 80 °C -20 °C 80 °C -0.95 bar 16 bar 2300 I/min 5 piece

### Material

Housing material Seal material Material release ring Material hand lever Part No. 0.128 kg

polyphenylene sulfide Acrylonitrile butadiene rubber Polyamide polyphenylene sulfide R412005495