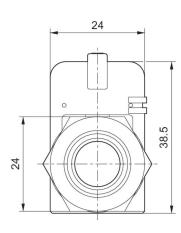

d air connection 1 Compressed air connection type 1 Compressed air connection 2 Compressed air connection 2 Compressed air connection 2 Min. ambient temperature Max. ambient temperature Max. ambient temperature Max. medium temperature Max. medium temperature Working pressure min. Working pressure max Flow Qn Delivery unit Industrial Ball Valve Compressed air G 1/4 External thread Ø 12 push-in fitting -20 °C 80 °C -20 °C 80 °C -0.95 bar 16 bar 2300 I/min 5 piece



#### Weight

### Material

Housing material Seal material Material release ring Material hand lever Part No. 0.128 kg

polyphenylene sulfide Acrylonitrile butadiene rubber Polyamide polyphenylene sulfide R412005495

## **Technical information**

Versions with connection threads can be rotated by 360°.

## **Dimensions in mm**