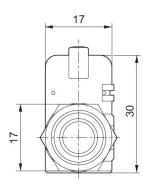

echnical data

Industry Industrial Type Ball Valve

Medium Compressed air

Compressed air connection 1 G 1/8

Compressed air connection type 1 External thread

Compressed air connection 2 Ø 6

Compressed air connection type 2 push-in fitting

Min. ambient temperature

Max. ambient temperature

80 °C

Min. medium temperature

-20 °C

Min. medium temperature

80 °C

Working pressure min.

-0.95 bar

Working pressure max

16 bar

Flow Qn 1300 I/min
Delivery unit 5 piece



Weight 0.056 kg

### Material

Housing material polyphenylene sulfide

Seal material Acrylonitrile butadiene rubber

Material release ring Polyamide

Material hand lever polyphenylene sulfide

Part No. R412005490

## **Technical information**

Versions with connection threads can be rotated by 360°.

## Dimensions in mm