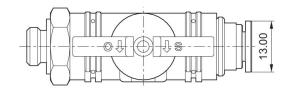

Technical data

Industry Industrial Type Ball Valve

Medium Compressed air

Compressed air connection 1 G 1/8

Compressed air connection type 1 External thread

Compressed air connection 2 Ø 6

Compressed air connection type 2 push-in fitting

Min. ambient temperature

Max. ambient temperature

80 °C

Min. medium temperature

-20 °C

Min. medium temperature

80 °C

Working pressure min.

-0.95 bar

Working pressure max

16 bar

Flow Qn 1300 I/min
Delivery unit 5 piece



Weight 0.056 kg

### Material

Housing material polyphenylene sulfide

Seal material Acrylonitrile butadiene rubber

Material release ring Polyamide

Material hand lever polyphenylene sulfide

Part No. R412005490

## **Technical information**

Versions with connection threads can be rotated by 360°.

## Dimensions in mm