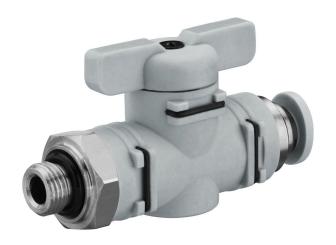

# Ball valve, Series QR1-BGS

R412005490

General series information AVENTICS Series QR1 Shut-off valves

AVENTICS Series QR1 Shut-off valve are designed for safety-relevant processes, the valves enable manual blocking of the air supply to immediately stop the working stroke.

#### Technical data

Industry Industrial Type Ball Valve

Medium Compressed air

Compressed air connection 1 G 1/8

Compressed air connection type 1 External thread

Compressed air connection 2 Ø 6

Compressed air connection type 2 push-in fitting

### Material

Housing material polyphenylene sulfide

Seal material Acrylonitrile butadiene rubber

Material release ring Polyamide

Material hand lever polyphenylene sulfide

Part No. R412005490