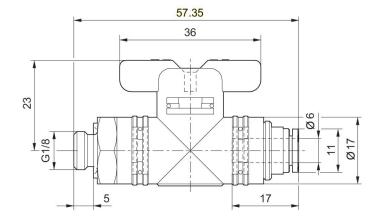

#### Technical data

Industry Industrial Type Ball Valve

Medium Compressed air

Compressed air connection 1 G 1/8

Compressed air connection type 1 External thread

Compressed air connection 2 Ø 6

Compressed air connection type 2 push-in fitting

## Dimensions in mm