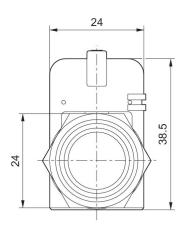

d air connection 1 Compressed air connection type 1 Compressed air connection 2 Compressed air connection 2 Compressed air connection 2 Min. ambient temperature Max. ambient temperature Max. ambient temperature Max. medium temperature Max. medium temperature Working pressure min. Working pressure max Flow Qn Delivery unit Industrial Ball Valve Compressed air G 3/8 External thread Ø 10 push-in fitting -20 °C 80 °C -20 °C 80 °C -0.95 bar 16 bar 2600 I/min 5 piece



#### Weight

### Material

Housing material Seal material Material release ring Material hand lever Part No. 0.133 kg

polyphenylene sulfide Acrylonitrile butadiene rubber Polyamide polyphenylene sulfide R412005498

## **Technical information**

Versions with connection threads can be rotated by 360°.

## **Dimensions in mm**