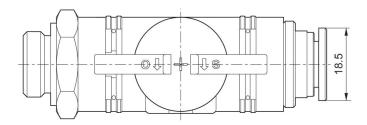

sed air connection 1 Compressed air connection type 1 Compressed air connection 2 Compressed air connection 2 Compressed air connection 2 Min. ambient temperature Max. ambient temperature Max. ambient temperature Max. medium temperature Max. medium temperature Working pressure min. Working pressure max Flow Qn Delivery unit Industrial Ball Valve Compressed air G 3/8 External thread Ø 10 push-in fitting -20 °C 80 °C -20 °C 80 °C -0.95 bar 16 bar 2600 I/min 5 piece



#### Weight

### Material

Housing material Seal material Material release ring Material hand lever Part No. 0.133 kg

polyphenylene sulfide Acrylonitrile butadiene rubber Polyamide polyphenylene sulfide R412005498

## **Technical information**

Versions with connection threads can be rotated by 360°.

## **Dimensions in mm**