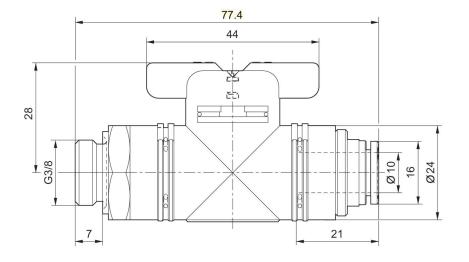

air connection 1 Compressed air connection type 1 Compressed air connection 2 Compressed air connection 2 Compressed air connection 2 Min. ambient temperature Max. ambient temperature Max. ambient temperature Max. medium temperature Max. medium temperature Working pressure min. Working pressure max Flow Qn Delivery unit Industrial Ball Valve Compressed air G 3/8 External thread Ø 10 push-in fitting -20 °C 80 °C -20 °C 80 °C -0.95 bar 16 bar 2600 I/min 5 piece



#### Weight

### Material

Housing material Seal material Material release ring Material hand lever Part No. 0.133 kg

polyphenylene sulfide Acrylonitrile butadiene rubber Polyamide polyphenylene sulfide R412005498

## **Technical information**

Versions with connection threads can be rotated by 360°.

## **Dimensions in mm**