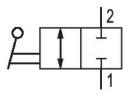

# Ball valve, Series QR1-BGS R412005498

General series information AVENTICS Series QR1 Shut-off valves

 AVENTICS Series QR1 Shut-off valve are designed for safety-relevant processes, the valves enable manual blocking of the air supply to immediately stop the working stroke.