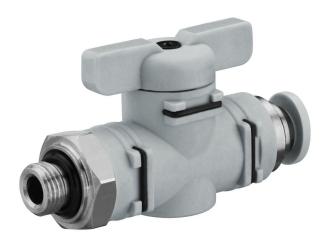

# Ball valve, Series QR1-BGS R412005498

General series information AVENTICS Series QR1 Shut-off valves

 AVENTICS Series QR1 Shut-off valve are designed for safety-relevant processes, the valves enable manual blocking of the air supply to immediately stop the working stroke.

#### **Technical data**

Industry Type Medium Compressed air connection 1 Compressed air connection type 1 Compressed air connection 2 Compressed air connection 2 Compressed air connection 2 Min. ambient temperature Max. ambient temperature Max. ambient temperature Max. medium temperature Max. medium temperature Working pressure min. Working pressure max Flow Qn Delivery unit Industrial Ball Valve Compressed air G 3/8 External thread Ø 10 push-in fitting -20 °C 80 °C -20 °C 80 °C -0.95 bar 16 bar 2600 I/min 5 piece

### Material

Housing material Seal material Material release ring Material hand lever Part No. 0.133 kg

polyphenylene sulfide Acrylonitrile butadiene rubber Polyamide polyphenylene sulfide R412005498