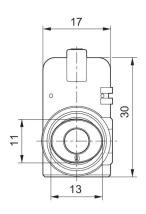

blocking of the air supply to immediately stop the working stroke.





#### Technical data

Industry Industrial
Type Ball Valve
Medium Compressed air

Compressed air connection 1 Ø 6

Compressed air connection type 1 push-in fitting

Compressed air connection 2 Ø 6

Compressed air connection type 2 push-in fitting

Min. ambient temperature

Min. ambient temperature

Min. medium temperature

Min. medium temperature

Max. medium temperature

Morking pressure min.

Working pressure max

Flow Qn

Push-in litting

-20 °C

80 °C

-20 °C

-

5 piece



Delivery unit

Weight

0.02 kg

## Material

Housing material Seal material Material release ring Material hand lever Part No. polyphenylene sulfide Acrylonitrile butadiene rubber Polyamide polyphenylene sulfide R412005502

## Dimensions in mm