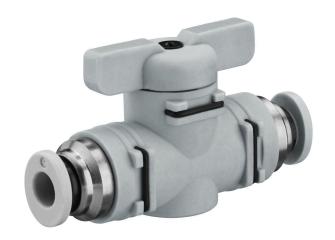

# Ball valve, Series QR1-BSK

## R412005502

General series information AVENTICS Series QR1 Shut-off valves

AVENTICS Series QR1 Shut-off valve are designed for safety-relevant processes, the valves enable manual blocking of the air supply to immediately stop the working stroke.

#### Technical data

Industry Industrial
Type Ball Valve
Medium Compressed air

Compressed air connection 1 Ø 6

Compressed air connection type 1 push-in fitting

Compressed air connection 2 Ø 6

Compressed air connection type 2 push-in fitting