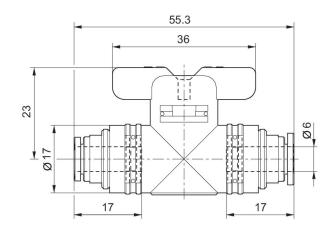

ocking of the air supply to immediately stop the working stroke.





#### Technical data

Industry Industrial
Type Ball Valve
Medium Compressed air

Compressed air connection 1 Ø 6

Compressed air connection type 1 push-in fitting

Compressed air connection 2 Ø 6

Compressed air connection type 2 push-in fitting

Min. ambient temperature

Min. ambient temperature

Min. medium temperature

Min. medium temperature

Max. medium temperature

Morking pressure min.

Working pressure max

Flow Qn

Push-in litting

-20 °C

80 °C

-20 °C

-

5 piece



Delivery unit

Weight

0.02 kg

## Material

Housing material Seal material Material release ring Material hand lever Part No. polyphenylene sulfide Acrylonitrile butadiene rubber Polyamide polyphenylene sulfide R412005502

## Dimensions in mm