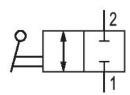

## R412005502

General series information AVENTICS Series QR1 Shut-off valves

AVENTICS Series QR1 Shut-off valve are designed for safety-relevant processes, the valves enable manual blocking of the air supply to immediately stop the working stroke.