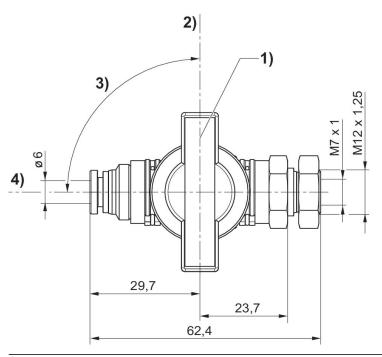

#### **Dimensions**

<sup>\*</sup> Exhaust M5
\*\* Min. collar dimensions for mounting
1) Lever position with closed valve
2) Closed

3) Stop at 90° 4) Open