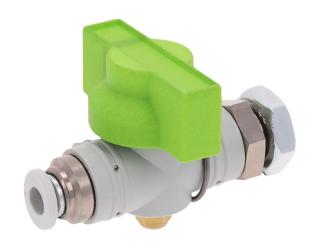

# Ball valve, Series QR1-BSK

## R414010278

General series information AVENTICS Series QR1 Shut-off valves

AVENTICS Series QR1 Shut-off valve are designed for safety-relevant processes, the valves enable manual blocking of the air supply to immediately stop the working stroke.

#### Technical data

Industry Industrial Type Ball Valve

Medium Compressed air

Compressed air connection 1 Ø 6

Compressed air connection type 1 push-in fitting

Compressed air connection 2 M7x1

M12x1,25

Compressed air connection type 2 External thread