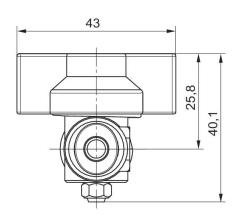

#### **Dimensions**

<sup>\*</sup> Exhaust M5
\*\* Min. collar dimensions for mounting
1) Lever position with closed valve
2) Closed

3) Stop at 90° 4) Open