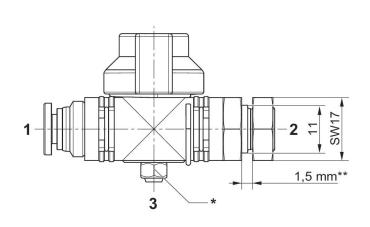

#### **Dimensions**

<sup>\*</sup> Exhaust M5
\*\* Min. collar dimensions for mounting
1) Lever position with closed valve
2) Closed

3) Stop at 90° 4) Open

#### Technical data

Industry Industrial Type Ball Valve

Medium Compressed air

Compressed air connection 1 Ø 6

Compressed air connection type 1 push-in fitting

Compressed air connection 2 M7x1

M12x1,25

Compressed air connection type 2 External thread