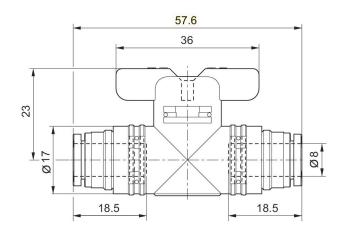

enable manual blocking of the air supply to immediately stop the working stroke.





#### Technical data

Industry Industrial **Ball Valve** Type Medium Compressed air

Ø 8 Compressed air connection 1

Compressed air connection type 1 push-in fitting

Compressed air connection 2 Ø 8

Compressed air connection type 2 push-in fitting -20 °C Min. ambient temperature 80 °C Max. ambient temperature -20 °C Min. medium temperature 80 °C Max. medium temperature -0.95 bar Working pressure min. 16 bar Working pressure max Flow Qn 1550 I/min

5 piece



Delivery unit

Weight

0.021 kg

## Material

Housing material Seal material Material release ring Material hand lever Part No. polyphenylene sulfide Acrylonitrile butadiene rubber Polyamide polyphenylene sulfide R412005503

## Dimensions in mm