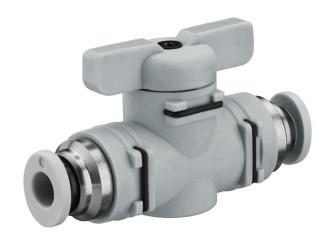

# Ball valve, Series QR1-BSK

## R412005503

General series information **AVENTICS Series QR1 Shut-off valves** 

■ AVENTICS Series QR1 Shut-off valve are designed for safety-relevant processes, the valves enable manual blocking of the air supply to immediately stop the working stroke.

#### Technical data

Industry Industrial **Ball Valve** Type Medium Compressed air

Ø 8 Compressed air connection 1

Compressed air connection type 1 push-in fitting

Compressed air connection 2 Ø 8

Compressed air connection type 2 push-in fitting -20 °C Min. ambient temperature 80 °C Max. ambient temperature -20 °C Min. medium temperature 80 °C Max. medium temperature -0.95 bar Working pressure min. 16 bar Working pressure max Flow Qn 1550 I/min