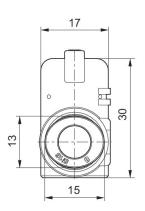

s enable manual blocking of the air supply to immediately stop the working stroke.





#### Technical data

Industry Industrial **Ball Valve** Type Medium Compressed air

Ø 8 Compressed air connection 1

Compressed air connection type 1 push-in fitting

Compressed air connection 2 Ø 8

Compressed air connection type 2 push-in fitting -20 °C Min. ambient temperature 80 °C Max. ambient temperature -20 °C Min. medium temperature 80 °C Max. medium temperature -0.95 bar Working pressure min. 16 bar Working pressure max Flow Qn 1550 I/min

5 piece



Delivery unit

Weight

0.021 kg

## Material

Housing material Seal material Material release ring Material hand lever Part No. polyphenylene sulfide Acrylonitrile butadiene rubber Polyamide polyphenylene sulfide R412005503

## Dimensions in mm