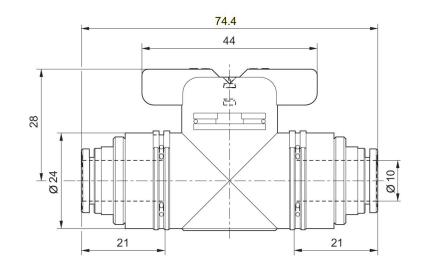

## Compressed air Ø 10 push-in fitting Ø 10 push-in fitting -20 °C 80 °C -20 °C 80 °C -1 bar 16 bar 2500 l/min 5 piece 0.048 kg

Industrial

**Ball Valve** 

Material

Housing material

Polyphenylene sulfide

## Ball valve, Series QR1-BSK

R412005504

Seal material Material release ring Material hand lever Part No.

Dimensions in mm

Acrylonitrile butadiene rubber Polyamide Polyphenylene sulfide R412005504