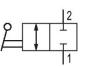

Technical data Industry Type Medium Compressed air connection 1 Compressed air connection type 1 Compressed air connection 2 Compressed air connection type 2 Min. ambient temperature Max. ambient temperature Min. medium temperature Max. medium temperature Min. working pressure Max. working pressure Flow Qn Delivery unit Weight

## Compressed air Ø 10 push-in fitting Ø 10 push-in fitting -20 °C 80 °C -20 °C 80 °C -1 bar 16 bar 2500 l/min 5 piece 0.048 kg

Industrial

**Ball Valve** 

Material

Housing material

Polyphenylene sulfide