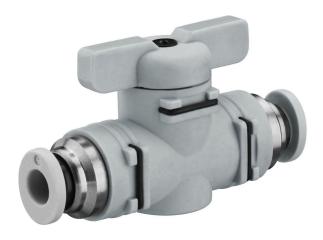

## **AVENTICS Series QR1 Shut-off valves**

AVENTICS Series QR1 Shut-off valve are designed for safety-relevant processes, the valves enable manual blocking of the air supply to immediately stop the working stroke.

## Ball valve, Series QR1-BSK

R412005504

Seal material Material release ring Material hand lever Part No.

Dimensions in mm

Acrylonitrile butadiene rubber Polyamide Polyphenylene sulfide R412005504