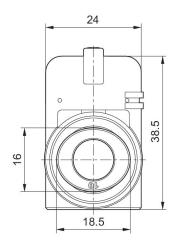

## Ball valve, Series QR1-BSK

R412005504

Seal material Material release ring Material hand lever Part No.

Dimensions in mm

Acrylonitrile butadiene rubber Polyamide Polyphenylene sulfide R412005504