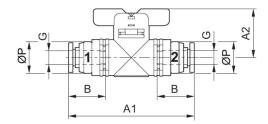

Note Due to product optimisation, the delivered article

may currently deviate from the dimensions

shown.

Min. ambient temperature0 °CMax. ambient temperature60 °CMin. medium temperature0 °CMax. medium temperature60 °CWorking pressure min.-0.95 bar

## Material

Housing material Polybutyleneterephthalate
Seal material Acrylonitrile butadiene rubber
Material hand lever Polybutyleneterephthalate
Part No. R412005505

**Dimensions** 

| Part No.   | Port G | A1   | A2 |      | ØР |
|------------|--------|------|----|------|----|
| R412005502 | Ø 12   | 59.4 | 23 | 17   | 17 |
| R412005503 | Ø 12   | 59.2 | 23 | 18.5 | 17 |
| R412005504 | Ø 12   | 78.3 | 28 | 21   | 24 |