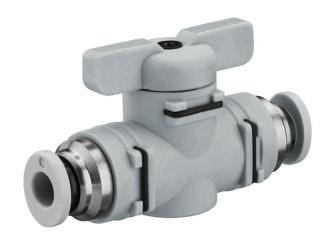

## Ball valve, Series QR1-BSK

## R412005505

General series information AVENTICS Series QR1 Shut-off valves

AVENTICS Series QR1 Shut-off valve are designed for safety-relevant processes, the valves enable manual blocking of the air supply to immediately stop the working stroke.

## Technical data

Industry Industrial
Type Ball Valve
Medium Compressed air

Compressed air connection 1 Ø 12

Compressed air connection type 1 push-in fitting

Compressed air connection 2 Ø 12

Compressed air connection type 2 push-in fitting

## Material

Housing material Polybutyleneterephthalate
Seal material Acrylonitrile butadiene rubber
Material hand lever Polybutyleneterephthalate
Part No. R412005505

**Dimensions** 

| Part No.   | Port G | A1   | A2 |      | ØР |
|------------|--------|------|----|------|----|
| R412005502 | Ø 12   | 59.4 | 23 | 17   | 17 |
| R412005503 | Ø 12   | 59.2 | 23 | 18.5 | 17 |
| R412005504 | Ø 12   | 78.3 | 28 | 21   | 24 |