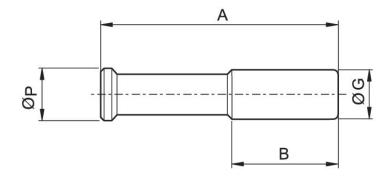

### **Dimensions in inches**

# **Dimensions in inches**

| Part No.   | Port G | А    | В    | ØР   |
|------------|--------|------|------|------|
| R432000329 | Ø1/8   | 0,87 | 0,37 | 0,16 |