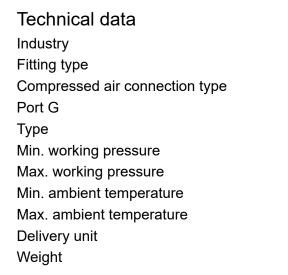

#### Material

Surface Housing material Part No. Industrial Blanking plug pin bushing Ø1/8 QR1-S-MBS -0.95 bar 10 bar 0 °C 60 °C 25 piece 0.005 kg

nickel-plated Polybutyleneterephthalate R432000329