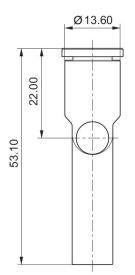

|
| Max. medium temperature<br>Delivery unit<br>Weight                                                                                                                                                                                  | 80 °C<br>10 piece<br>0.0134 kg                                                                                                                           |

#### Material

Housing material

Polyamide



Seal material Material tooth lock washer Material release ring Material release ring holder Surface release ring holder Part No. Acrylonitrile butadiene rubber Stainless Steel Polyamide Die cast zinc nickel-plated R412005339

## **Technical information**

The series QR1 (plastic) and QR2 (metal) can not be combined

#### Dimensions in mm