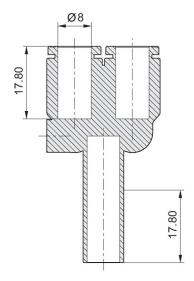

|
| Max. medium temperature<br>Delivery unit<br>Weight                                                                                                                                                                                  | 80 °C<br>10 piece<br>0.0134 kg                                                                                                                           |

#### Material

Housing material

Polyamide



Seal material Material tooth lock washer Material release ring Material release ring holder Surface release ring holder Part No. Acrylonitrile butadiene rubber Stainless Steel Polyamide Die cast zinc nickel-plated R412005339

## **Technical information**

The series QR1 (plastic) and QR2 (metal) can not be combined

#### Dimensions in mm