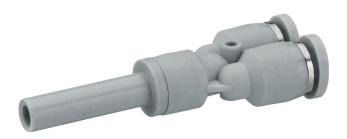

#### General series information AVENTICS Series QR1 Fittings

AVENTICS Series QR1 push-in connectors with easy, secure mounting are available in many versions: for tubing diameters from 3 to 16 mm, as well as in plastic, metal, and stainless steel variants. QR1 Series offers a cylindric thread that allows repeated connection and release without problems (Quick Release) and captive Oring guarantees an optimal sealing. Our QR program offers the right solution for every application and industry.

### **Technical data**

| Industry<br>Fitting type<br>Compressed air connection type<br>Port G<br>Compressed air connection type 2<br>Port D<br>Type<br>Working pressure min.<br>Working pressure max<br>Min. ambient temperature<br>Max. ambient temperature | Industrial<br>Y-Push-in fitting, reducing<br>push-in fitting<br>Ø 8<br>pin bushing<br>Ø 10<br>QR1-S-R2R<br>-1 bar<br>16 bar<br>-20 °C<br>80 °C<br>-20 °C |
|-------------------------------------------------------------------------------------------------------------------------------------------------------------------------------------------------------------------------------------|----------------------------------------------------------------------------------------------------------------------------------------------------------|
| Max. ambient temperature                                                                                                                                                                                                            |                                                                                                                                                          |
| Max. medium temperature<br>Delivery unit<br>Weight                                                                                                                                                                                  | 80 °C<br>10 piece<br>0.0134 kg                                                                                                                           |