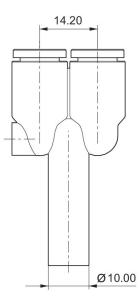

|
| Max. medium temperature<br>Delivery unit<br>Weight                                                                                                                                                                                  | 80 °C<br>10 piece<br>0.0134 kg                                                                                                                           |

#### Material

Housing material

Polyamide



Seal material Material tooth lock washer Material release ring Material release ring holder Surface release ring holder Part No. Acrylonitrile butadiene rubber Stainless Steel Polyamide Die cast zinc nickel-plated R412005339

## **Technical information**

The series QR1 (plastic) and QR2 (metal) can not be combined

#### Dimensions in mm