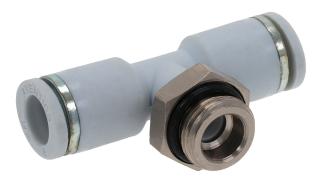

#### General series information **AVENTICS Series QR1 Fittings**

AVENTICS Series QR1 push-in connectors with easy, secure mounting are available in many versions: for tubing diameters from 3 to 16 mm, as well as in plastic, metal, and stainless steel variants. QR1 Series offers a cylindric thread that allows repeated connection and release without problems (Quick Release) and captive Oring guarantees an optimal sealing. Our QR program offers the right solution for every application and industry.

## **Technical data**

| Industry                         | Industrial      |
|----------------------------------|-----------------|
| Fitting type                     | T-union         |
| Compressed air connection type   | External thread |
| Port G                           | G 3/8           |
| Compressed air connection type 2 | push-in fitting |
| Port D                           | Ø 12            |
| Туре                             | QR1-S-RTT       |
| Working pressure min.            | -1 bar          |
| Working pressure max             | 16 bar          |
| Min. ambient temperature         | -20 °C          |
| Max. ambient temperature         | 80 °C           |
| Min. medium temperature          | -20 °C          |
| Max. medium temperature          | 80 °C           |
| Delivery unit                    | 10 piece        |
| Weight                           | 0.0519 kg       |
|                                  |                 |

### Material

Housing material

Polyamide

Seal material Material tooth lock washer Material release ring Material release ring holder Surface release ring holder Material thread Surface thread Part No. Acrylonitrile butadiene rubber Stainless Steel Polyamide Die cast zinc nickel-plated Brass nickel-plated 2122212380