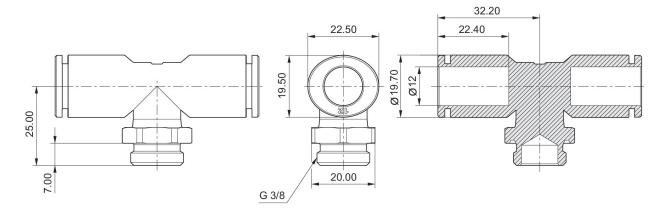

Max. ambient temperature         | 80 °C           |
| Min. medium temperature          | -20 °C          |
| Max. medium temperature          | 80 °C           |
| Delivery unit                    | 10 piece        |
| Weight                           | 0.0519 kg       |
|                                  |                 |

### Material

Housing material

Polyamide



Seal material Material tooth lock washer Material release ring Material release ring holder Surface release ring holder Material thread Surface thread Part No. Acrylonitrile butadiene rubber Stainless Steel Polyamide Die cast zinc nickel-plated Brass nickel-plated 2122212380

#### Technical information

The series QR1 (plastic) and QR2 (metal) can not be combined Thread seal with captive O-ring

#### **Dimensions in mm**