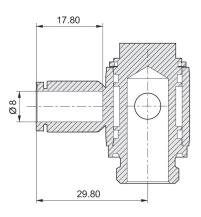

| Technical data                   |                                |
|----------------------------------|--------------------------------|
| Industry                         | Industrial                     |
| Fitting type                     | Swivel banjo connection 1-fold |
| Compressed air connection type   | External thread                |
| Port G                           | G 3/8                          |
| Compressed air connection type 2 | push-in fitting                |
| Port D                           | Ø 8                            |
| Туре                             | QR1-S-RW1                      |
| Min. working pressure            | -1 bar                         |
| Max. working pressure            | 16 bar                         |
| Min. ambient temperature         | -20 °C                         |
| Max. ambient temperature         | 3° 08                          |
| Min. medium temperature          | -20 °C                         |
| Max. medium temperature          | 80 °C                          |
| Delivery unit                    | 5 piece                        |
| Weight                           | 0.0528 kg                      |
|                                  |                                |

### Dimensions in mm