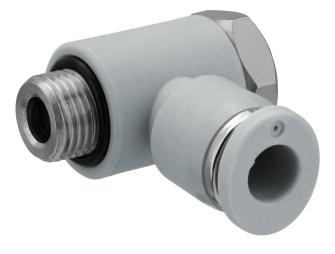

### **AVENTICS Series QR1 Fittings**

AVENTICS Series QR1 push-in connectors with easy, secure mounting are available in many versions: for tubing diameters from 3 to 16 mm, as well as in plastic, metal, and stainless steel variants. QR1 Series offers a cylindric thread that allows repeated connection and release without problems (Quick Release) and captive O-ring guarantees an optimal sealing. Our QR program offers the right solution for every application and industry.

# **QR1-S-RW1** standard series

R412005244

Material tooth lock washer Material release ring Material release ring holder Surface release ring holder Material thread Surface thread Part No. Stainless Steel Polyamide Die cast zinc nickel-plated Brass nickel-plated R412005244