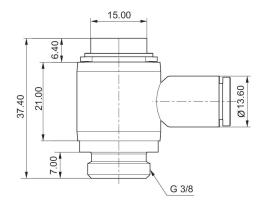

| Technical data                   |                                |
|----------------------------------|--------------------------------|
| Industry                         | Industrial                     |
| Fitting type                     | Swivel banjo connection 1-fold |
| Compressed air connection type   | External thread                |
| Port G                           | G 3/8                          |
| Compressed air connection type 2 | push-in fitting                |
| Port D                           | Ø 8                            |
| Туре                             | QR1-S-RW1                      |
| Min. working pressure            | -1 bar                         |
| Max. working pressure            | 16 bar                         |
| Min. ambient temperature         | -20 °C                         |
| Max. ambient temperature         | 3° 08                          |
| Min. medium temperature          | -20 °C                         |
| Max. medium temperature          | 80 °C                          |
| Delivery unit                    | 5 piece                        |
| Weight                           | 0.0528 kg                      |
|                                  |                                |

### Dimensions in mm