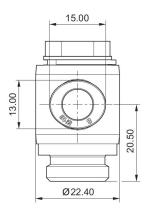

| Technical data                   |                                |
|----------------------------------|--------------------------------|
| Industry                         | Industrial                     |
| Fitting type                     | Swivel banjo connection 1-fold |
| Compressed air connection type   | External thread                |
| Port G                           | G 3/8                          |
| Compressed air connection type 2 | push-in fitting                |
| Port D                           | Ø 8                            |
| Туре                             | QR1-S-RW1                      |
| Min. working pressure            | -1 bar                         |
| Max. working pressure            | 16 bar                         |
| Min. ambient temperature         | -20 °C                         |
| Max. ambient temperature         | 3° 08                          |
| Min. medium temperature          | -20 °C                         |
| Max. medium temperature          | 80 °C                          |
| Delivery unit                    | 5 piece                        |
| Weight                           | 0.0528 kg                      |
|                                  |                                |

### Dimensions in mm