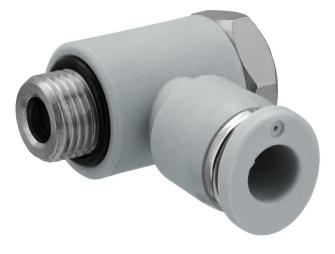

### **AVENTICS Series QR1 Fittings**

AVENTICS Series QR1 push-in connectors with easy, secure mounting are available in many versions: for tubing diameters from 3 to 16 mm, as well as in plastic, metal, and stainless steel variants. QR1 Series offers a cylindric thread that allows repeated connection and release without problems (Quick Release) and captive O-ring guarantees an optimal sealing. Our QR program offers the right solution for every application and industry.

# **QR1-S-RW1** standard series

R412005236

Material tooth lock washer Material release ring Material release ring holder Surface release ring holder Material thread Surface thread Part No. Stainless Steel Polyamide Die cast zinc nickel-plated Brass nickel-plated R412005236