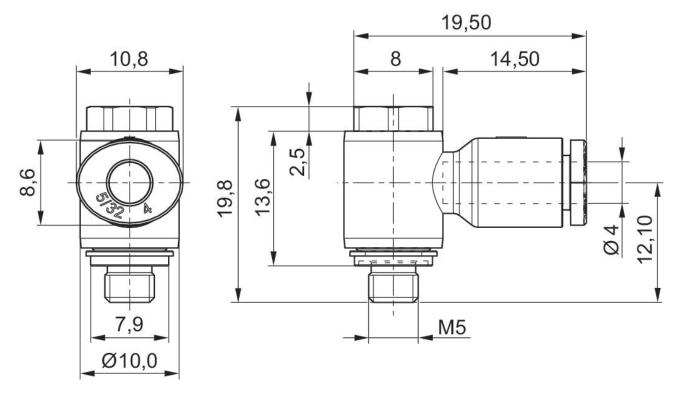

|
| Min. medium temperature          | -20 °C                         |
| Max. medium temperature          | 80 °C                          |
| Delivery unit                    | 10 piece                       |
| Weight                           | 0.007 kg                       |

#### Material

Housing material Seal material Polyamide Acrylonitrile butadiene rubber



# **QR1-S-RW1** standard series

R412005236

Material tooth lock washer Material release ring Material release ring holder Surface release ring holder Material thread Surface thread Part No. Stainless Steel Polyamide Die cast zinc nickel-plated Brass nickel-plated R412005236

### **Technical information**

The series QR1 (plastic) and QR2 (metal) can not be combined Thread seal with captive O-ring

## Dimensions