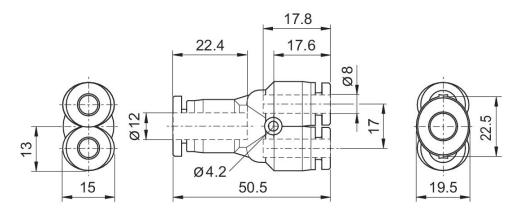

perature         | 80 °C                           |
| Min. medium temperature          | -20 °C                          |
| Max. medium temperature          | 80 °C                           |
| Delivery unit                    | 10 piece                        |
| Weight                           | 0.0331 kg                       |
|                                  |                                 |

#### Material

Housing material

Polyamide



Seal material Material tooth lock washer Material release ring Material release ring holder Surface release ring holder Part No. Acrylonitrile butadiene rubber Stainless Steel Polyamide Die cast zinc nickel-plated R412005083

## **Technical information**

The series QR1 (plastic) and QR2 (metal) can not be combined

#### **Dimensions in mm**