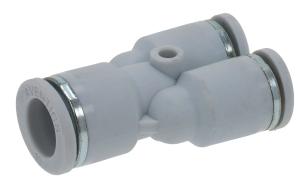

### **Technical data**

| Industry<br>Fitting type         | Industrial<br>Y-Plug connector, |
|----------------------------------|---------------------------------|
| Compressed air connection type   | push-in fitting                 |
| Port G                           | Ø 12                            |
| Compressed air connection type 2 | push-in fitting                 |
| Port D                           | Ø 8                             |
| Туре                             | QR1-S-RYR                       |
| Working pressure min.            | -1 bar                          |
| Working pressure max             | 16 bar                          |
| Min. ambient temperature         | -20 °C                          |
| Max. ambient temperature         | 80 °C                           |
| Min. medium temperature          | -20 °C                          |
| Max. medium temperature          | 80 °C                           |
| Delivery unit                    | 10 piece                        |
| Weight                           | 0.0331 kg                       |
|                                  |                                 |