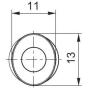

---------------------|
| Compressed air connection 1      |
| Compressed air connection type 1 |
| Compressed air connection type 2 |
| Туре                             |
| Compressed air connection 2      |
| Nominal flow Qn 1 to 2           |
| Working pressure min.            |
| Working pressure max             |
| Min. ambient temperature         |
| Max. ambient temperature         |
| Min. medium temperature          |

Industrial Ø 6 push-in fitting push-in fitting Poppet valve Ø 6 600 l/min 0.8 bar 16 bar -20 °C 80 °C -20 °C



Max. medium temperature Medium Delivery unit Weight

## Material

Housing material Seal material Material release ring Part No. 80 °C Compressed air 5 piece 0.009 kg

Polyamide Acrylonitrile butadiene rubber Polyamide R412005574

## **Dimensions in mm**