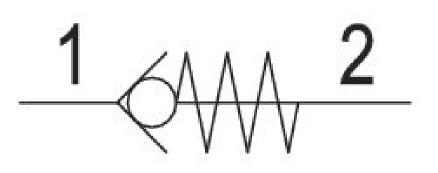

## Non-return valve, Series QR1-SKR

R412005574

General series information

AVENTICS Series QR1 Non-return and check valves

AVENTICS Series QR1 Non-return and check valve are designed for safetyrelevant processes, the valves enable automatic blocking of the air supply to immediately stop the working stroke.

Industrial Ø 6 push-in fitting push-in fitting Poppet valve Ø 6 600 l/min 0.8 bar 16 bar -20 °C 80 °C -20 °C

Max. medium temperature Medium Delivery unit Weight