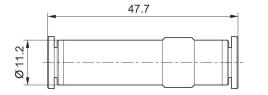

-----------------------|
| Compressed air connection 1      |
| Compressed air connection type 1 |
| Compressed air connection type 2 |
| Туре                             |
| Compressed air connection 2      |
| Nominal flow Qn 1 to 2           |
| Working pressure min.            |
| Working pressure max             |
| Min. ambient temperature         |
| Max. ambient temperature         |
| Min. medium temperature          |

Industrial Ø 6 push-in fitting push-in fitting Poppet valve Ø 6 600 l/min 0.8 bar 16 bar -20 °C 80 °C -20 °C



Max. medium temperature Medium Delivery unit Weight

## Material

Housing material Seal material Material release ring Part No. 80 °C Compressed air 5 piece 0.009 kg

Polyamide Acrylonitrile butadiene rubber Polyamide R412005574

## **Dimensions in mm**