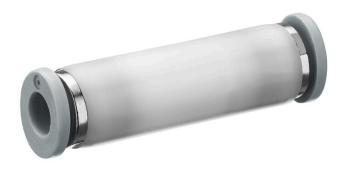

## Non-return valve, Series QR1-SKR

R412005574

General series information

AVENTICS Series QR1 Non-return and check valves

AVENTICS Series QR1 Non-return and check valve are designed for safetyrelevant processes, the valves enable automatic blocking of the air supply to immediately stop the working stroke.