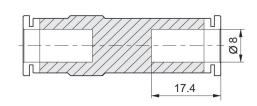

## Technical data

Industrial Industry Ø 8 Compressed air connection 1 Compressed air connection type 1 push-in fitting Compressed air connection type 2 push-in fitting Type Poppet valve Compressed air connection 2 Ø8 Nominal flow Qn 1 to 2 1800 I/min Working pressure min. 0.8 bar 16 bar Working pressure max -20 °C Min. ambient temperature 80 °C Max. ambient temperature