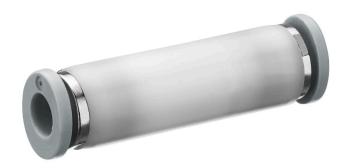

## Non-return valve, Series QR1-SKR

R412005575

General series information AVENTICS Series QR1 Non-return and check valves

■ AVENTICS Series QR1 Non-return and check valve are designed for safety-relevant processes, the valves enable automatic blocking of the air supply to immediately stop the working stroke.