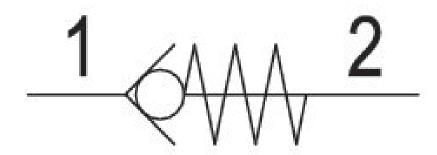

## Non-return valve, Series QR1-SKR

R412005575

General series information AVENTICS Series QR1 Non-return and check valves

■ AVENTICS Series QR1 Non-return and check valve are designed for safety-relevant processes, the valves enable automatic blocking of the air supply to immediately stop the working stroke.

## Technical data

Industrial Industry Ø 8 Compressed air connection 1 Compressed air connection type 1 push-in fitting Compressed air connection type 2 push-in fitting Type Poppet valve Compressed air connection 2 Ø8 Nominal flow Qn 1 to 2 1800 I/min Working pressure min. 0.8 bar 16 bar Working pressure max -20 °C Min. ambient temperature 80 °C Max. ambient temperature