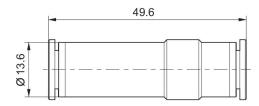

igned for safety-relevant processes, the valves enable automatic blocking of the air supply to immediately stop the working stroke.





## Technical data

Industrial Industry Ø 8 Compressed air connection 1 Compressed air connection type 1 push-in fitting Compressed air connection type 2 push-in fitting Type Poppet valve Compressed air connection 2 Ø8 Nominal flow Qn 1 to 2 1800 I/min Working pressure min. 0.8 bar 16 bar Working pressure max -20 °C Min. ambient temperature 80 °C Max. ambient temperature

-20 °C



Min. medium temperature

Max. medium temperature 80 °C

Medium Compressed air

Delivery unit 5 piece
Weight 0.014 kg

## Material

Housing material Polyamide

Seal material Acrylonitrile butadiene rubber

Material release ring Polyamide Part No. R412005575

## Dimensions in mm