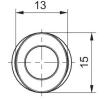

ned for safety-relevant processes, the valves enable automatic blocking of the air supply to immediately stop the working stroke.





## Technical data

Industrial Industry Ø 8 Compressed air connection 1 Compressed air connection type 1 push-in fitting Compressed air connection type 2 push-in fitting Type Poppet valve Compressed air connection 2 Ø8 Nominal flow Qn 1 to 2 1800 I/min Working pressure min. 0.8 bar 16 bar Working pressure max -20 °C Min. ambient temperature 80 °C Max. ambient temperature

-20 °C



Min. medium temperature

Max. medium temperature 80 °C

Medium Compressed air

Delivery unit 5 piece
Weight 0.014 kg

## Material

Housing material Polyamide

Seal material Acrylonitrile butadiene rubber

Material release ring Polyamide Part No. R412005575

## Dimensions in mm